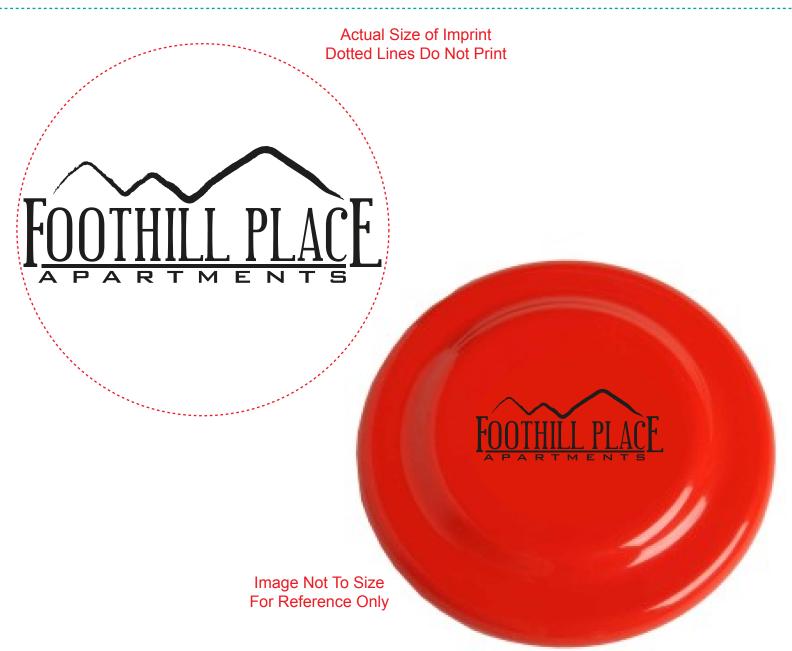

CAREFULLY REVIEW THE ARTWORK ATTACHED.

**Order#**: 125379

**Product:** Frisbee Flyer - Red Item #: 1098-100498

Imprint Method: Screen Print on the Front Side - Black

### Actual Size of Imprint **Dotted Lines Do Not Print**