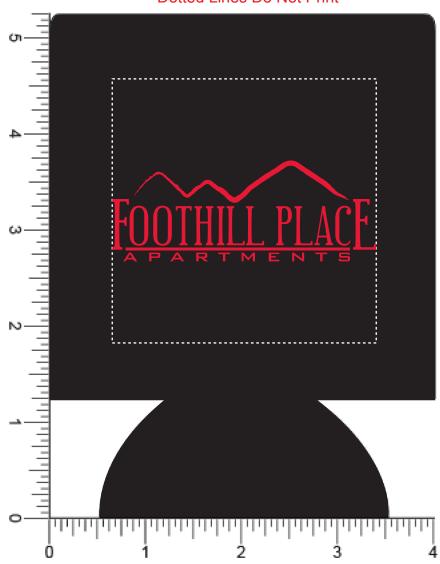

CAREFULLY REVIEW THE ARTWORK ATTACHED.

Order#: 125379

**Product:** Can Coozies - Black

Item #: 1116-100086

Imprint Method: Screen Print on the Back - Red 186

### Actual Size of Imprint **Dotted Lines Do Not Print**