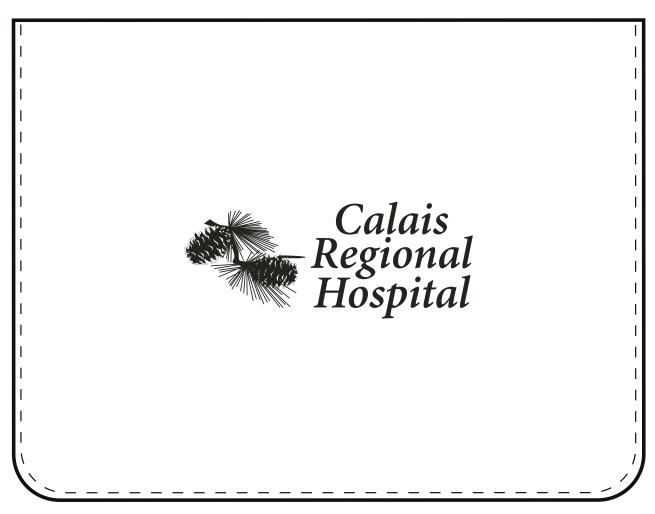

Order#: 125378

**Product:** Deluxe Prescription Pad

**Item #**: 1041-107123

Imprint Method: Debossed on the Cover

Image Not To Size For Reference Only

Actual Size of Imprint