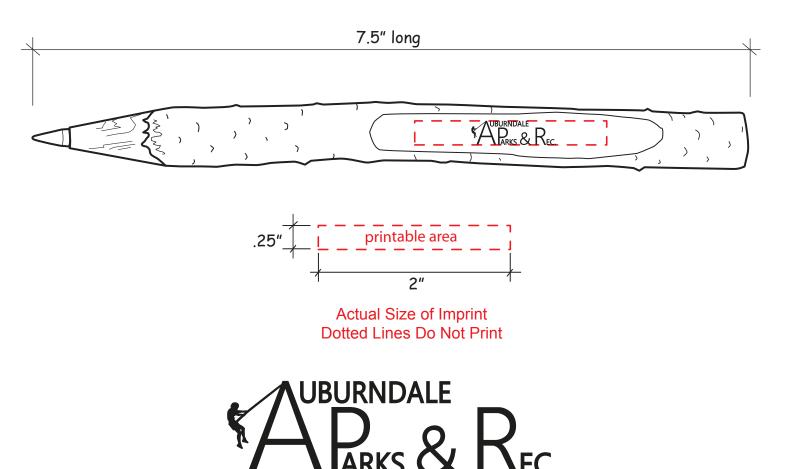

Order#: 125375 Product: WoodenTwig Pen with Bark Item #: 1364-308095 Imprint Method: Screen Print on the Barrel - Black

## NOTE: Small text may be hard to read.

Enlarged for Clarity