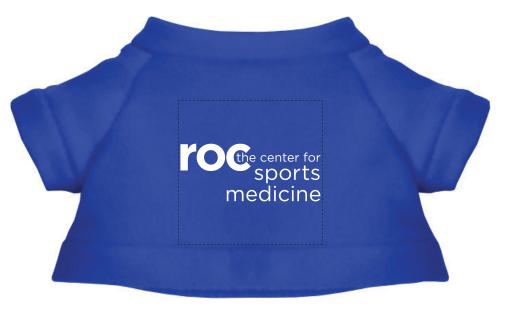

## **eProof**

2 Split Rock Drive Suite 11, Cherry Hill, NJ 08003 **Telephone:** 1-856 424-4818 or 1-800 320-1510

Fax: 1-856 424-5269

Hours of Operation: 9:00 - 5:30 pm Eastern, M - F Customer Service E-mail: service@garrettspecialties.com Actual Size of Imprint Area **Dotted Lines Do Not Print** 1-1/2" W x 1-1/2" H

**Order#**: 125372

Product: Cuddly Plush Teddy Bear - Royal

Item #: 1016-309497

Imprint Method: Screen Print on the Shirt (Center) - White

150 PCS

**200 PCS** 

250 PCS

250 PCS