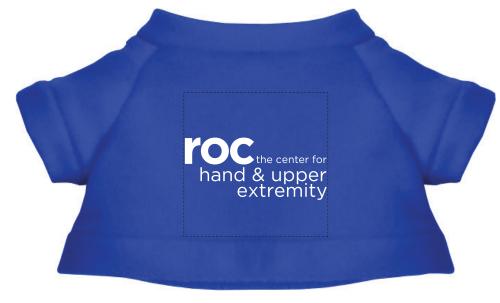

## **eProof**

2 Split Rock Drive Suite 11, Cherry Hill, NJ 08003 **Telephone:** 1-856 424-4818 or 1-800 320-1510

Fax: 1-856 424-5269

Hours of Operation: 9:00 - 5:30 pm Eastern, M - F Customer Service E-mail: service@garrettspecialties.com Actual Size of Imprint Area **Dotted Lines Do Not Print** 1-1/2" W x 1-1/2" H

**Order#**: 125372

Product: Cuddly Plush Teddy Bear - Royal

Item #: 1016-309497

Imprint Method: Screen Print on the Shirt (Center) - White

150 PCS

**200 PCS** 

250 PCS

250 PCS