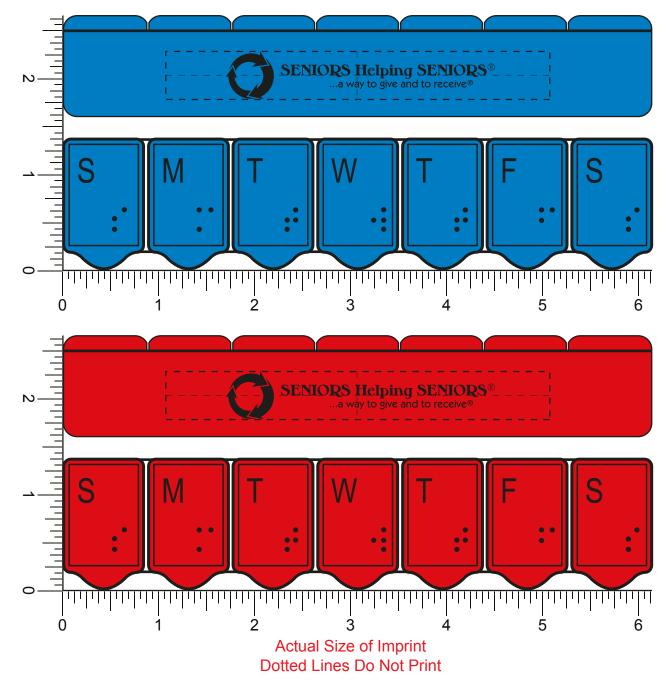

Order#: 125371

Product: 7-Day Pillcase - Translucent Blue, Translucent Red

Item #: 1116-303580

Imprint Method: Pad Print on the Front - Black

## \*\*\*IMPORTANT INFORMATION\*\*\* (PLEASE READ)

Please proof carefully for spelling errors, omissions, and layout accuracy. It is your responsibility to correct any errors. Garrett Specialties assumes no responsibility for errors after a proof has been authorized to print. Please note changes or revisions to your proof from your original instructions may cause revision in your ship date. Delays in paper proof approval also may require a change in your schedule ship dates. Occasionally, some fax machines may distort the image. Please pay close attention to numbers.

It is imperative that you view your e-proof and submit your approval and/or changes promptly to maintain your anticipated delivery date.

Please keep in mind that this virtual proof is not a printed sample of your artwork on our product. The size and placement of the artwork may vary from this proof when actually printed on the product. Carefully review the attached proof for verification of copy & layout.