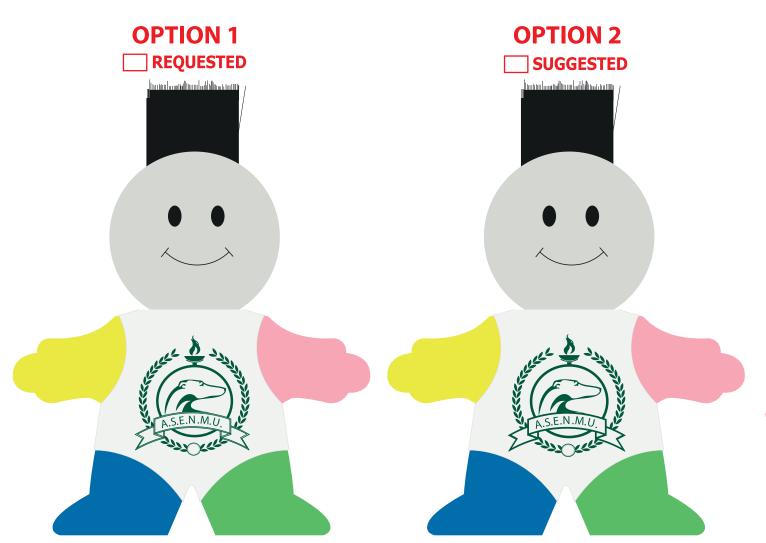

Order#: 125370

Product: Desk Buddy Highlighter/Brush

Item #: 1097-305593

Imprint Method: Pad Print on the Front - Dark Green 343

## **NOTE**

Small details and line in the artwork will fill in and not print properly, please see suggested layout.

"for measurement only - logo will be imprinted center position on item (see template layout)"

Artwork shown @ 100%

Dotted line is for FPO (FOR POSITION ONLY)
to show imprint area