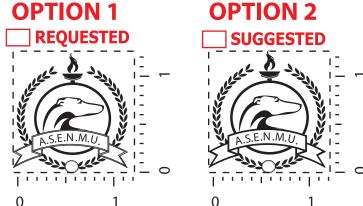

Order#: 125370

Product: Desk Buddy Highlighter/Brush

Item #: 1097-305593

Imprint Method: Pad Print on the Front - Dark Green 343

## **NOTE**

Small details and line in the artwork will fill in and not print properly, please see suggested layout.

"for measurement only - logo will be imprinted center position on item (see template layout)"

Artwork shown @ 100%

Dotted line is for FPO (FOR POSITION ONLY)
to show imprint area