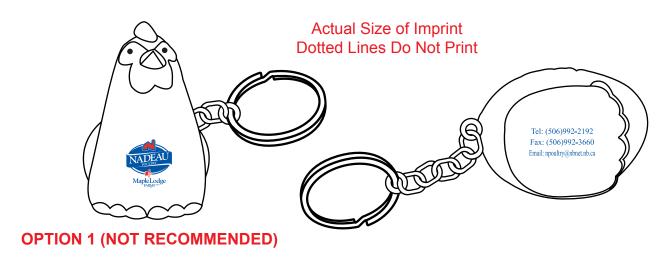

CAREFULLY REVIEW THE ARTWORK ATTACHED.

Order#: 125367

**Product:** Chicken Key Chain Stress Reliever

Item #: 1008-304784

Imprint Method: Pad Print on the Chest - Red 485, Reflex. Pad Print on the Bottom of Feet - Reflex

## NOTE: Small details in the logo will fill in. Small letters in the logo will fill in and be hard to read.

**OPTION 2 (SUGGESTED)** 