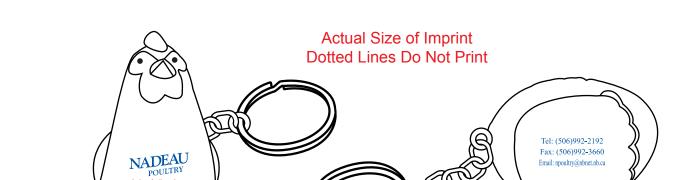

CAREFULLY REVIEW THE ARTWORK ATTACHED.

Order#: 125367

**Product:** Chicken Key Chain Stress Reliever

Item #: 1008-304784

Imprint Method: Pad Print on the Chest - Red 485, Reflex. Pad Print on the Bottom of Feet - Reflex

## NOTE: Small details in the logo will fill in. Small letters in the logo will fill in and be hard to read.

**OPTION 2 (SUGGESTED)** 