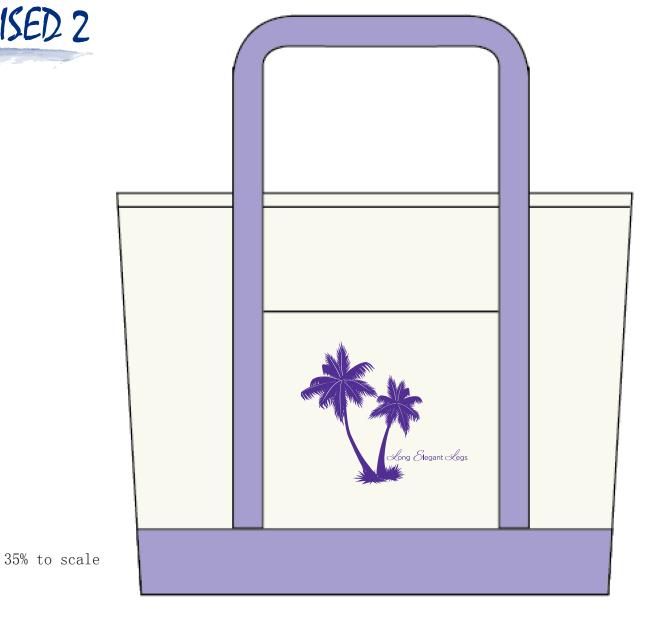

Order#: 125360

Product: Captain's Boat Bag - Iris

**Item #**: 1061-103573

Imprint Method: Screen Print on the Front Pocket Center-Screen Print - PMS 2597

80% to scale