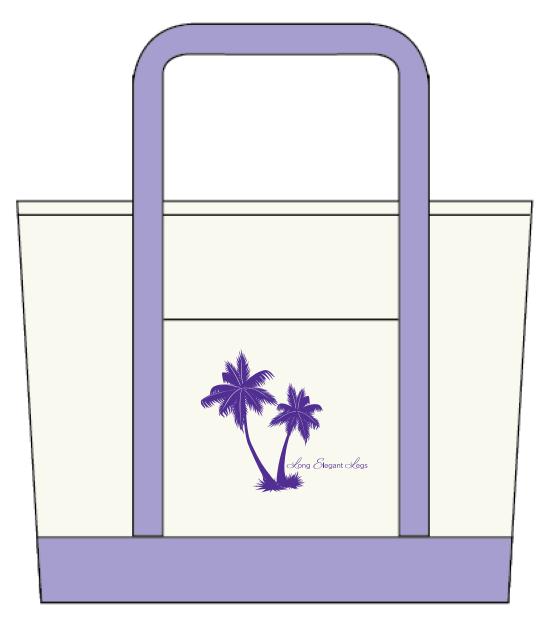

Order#: 125360

Product: Captain's Boat Bag - Iris

**Item #**: 1061-103573

Imprint Method: Screen Print on the Front Pocket Center-Screen Print - PMS 2597

80% to scale

35% to scale