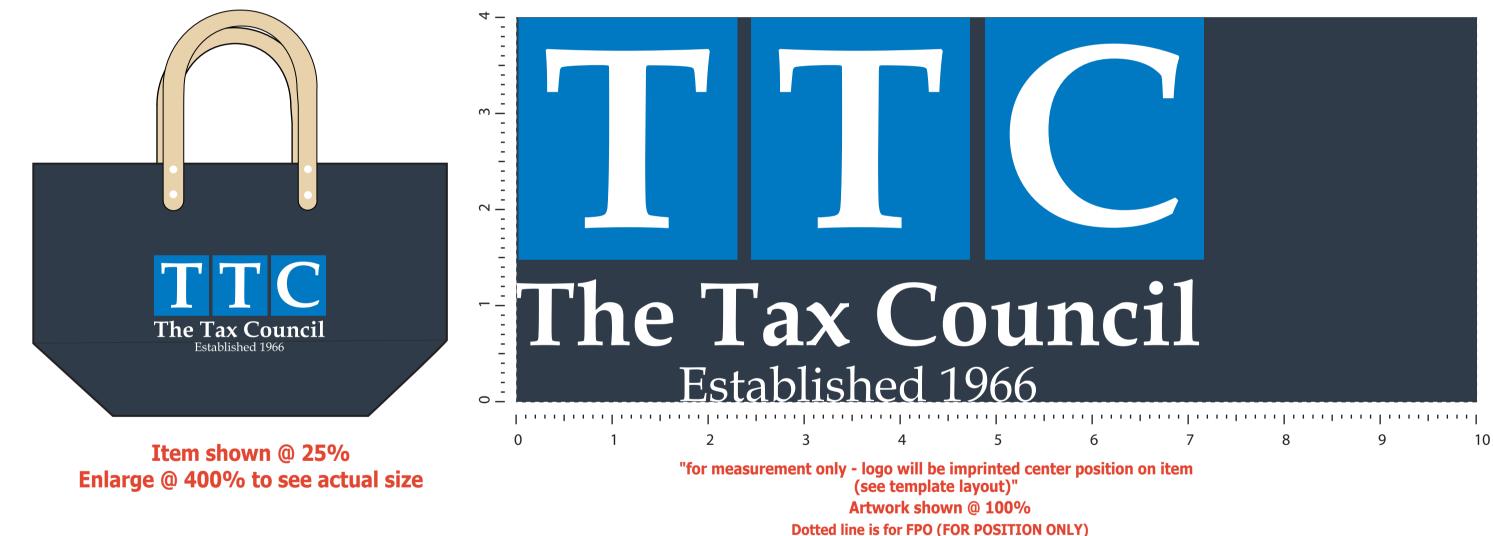

Order#: 125357 **Product:** Hamptons Jute Tote - Blue **Item #**: 1097-301827 Imprint Method: Image Bonding on the First Side - White, PMS 300

## \*\*\*IMPORTANT INFORMATION\*\*\* (PLEASE READ)

Please proof carefully for spelling errors, omissions, and layout accuracy. It is your responsibility to correct any errors. Garrett Specialties assumes no responsibility for errors after a proof has been authorized to print. Please note changes or revisions to your proof from your original instructions may cause revision in your ship date. Delays in paper proof approval also may require a change in your schedule ship dates. Occasionally, some fax machines may distort the image. Please pay close attention to numbers.

to show imprint area

It is imperative that you view your e-proof and submit your approval and/or changes promptly to maintain your anticipated delivery date.

Please keep in mind that this virtual proof is not a printed sample of your artwork on our product. The size and placement of the artwork may vary from this proof when actually printed on the product. Carefully review the attached proof for verification of copy & layout.

Due to inherent technical differences in color monitors, the imprint colors and product colors depicted in the attached proof will not resemble those in the final product. We make every effort to match requested custom colors, but cannot guarantee a 100% exact match. Imprints are applied using pad or screen inks. These inks are hand mixed as close as possible to the requested color but may vary 2 to 4 shades. For this reason an exact PMS match cannot be guaranteed. Your order is ON HOLD until we receive an approval from you in reference to your artwork.