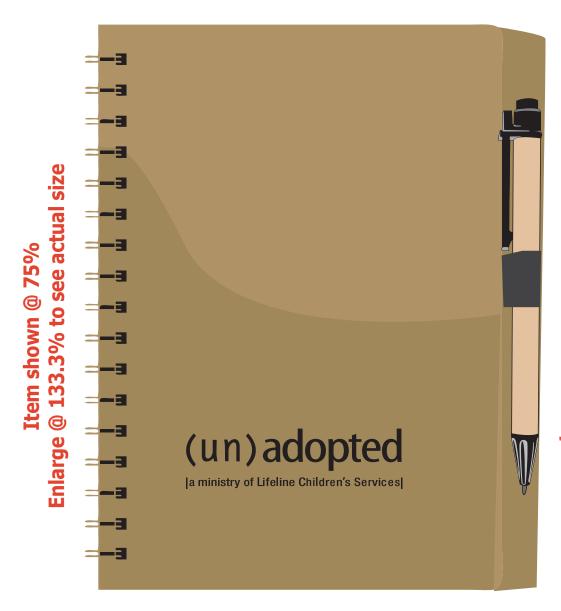

**Order#**: 125350

**Product**: Eco Handy Jotter with Pockets and Pen Combo - Natural

Item #: 1097-305590

Imprint Method: Silkscreen on the Jotter (Bottom/Front) - Black

"for measurement only - logo will be imprinted center position on item (see template layout)"