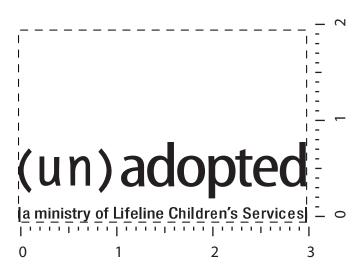

Artwork shown @ 100%

Dotted line is for FPO (FOR POSITION ONLY)
to show imprint area