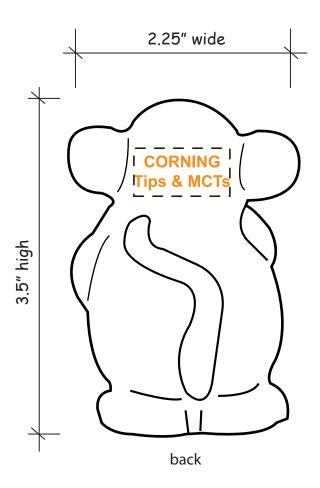

Order#: 125345 Product: Mouse with Cheese Stress Ball Item #: 1364-307966 Imprint Method: Pad Print on the Back of Head - Orange 021