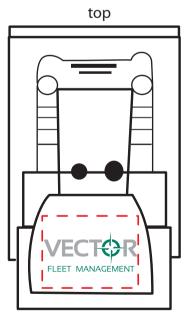

Order#: 125344

Product: Bulldozer Stress Ball ltem #: 1364-313055

Imprint Method: Pad Print on the Roof - Green 341, Metallic Silver 877

NOTE: "Fleet Management" text is smaller than our recommended minimum font size. As is, the text may be very difficult to read.

# **Option 1:Logo As Is**

**Enlarged for Clarity** 

Actual Sze of Imprint
Dotted Lines Do Not Print

## **Option 2: Recommended Layout**

Actual Sze of Imprint
Dotted Lines Do Not Print