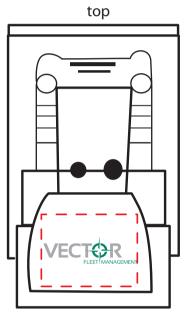

Order#: 125344

Product: Bulldozer Stress Ball ltem #: 1364-313055

Imprint Method: Pad Print on the Roof - Green 341, Metallic Silver 877

NOTE: "Fleet Management" text is smaller than our recommended minimum font size. As is, the text may be very difficult to read.

## **Option 2: Recommended Layout**

Actual Sze of Imprint
Dotted Lines Do Not Print