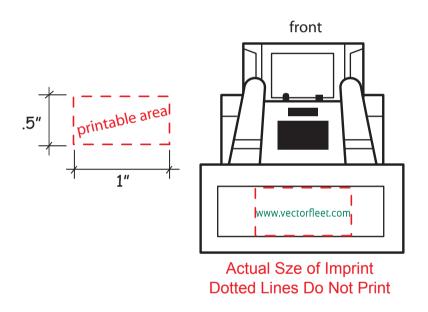

Order#: 125344

**Product:** Bulldozer Stress Ball

**Item #**: 1364-313055

Imprint Method: Pad Print on the Scoop - Green 341

# www.vectorfleet.com

**Enlarged for Clarity** 