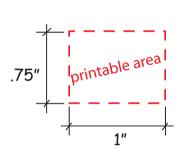

Order#: 125344

Product: Bulldozer Stress Ball ltem #: 1364-313055

Imprint Method: Pad Print on the Roof - Green 341, Metallic Silver 877

NOTE: "Fleet Management" text is smaller than our recommended minimum font size. As is, the text may be very difficult to read.

# **Option 1:Logo As Is**

**Enlarged for Clarity** 

Actual Sze of Imprint
Dotted Lines Do Not Print