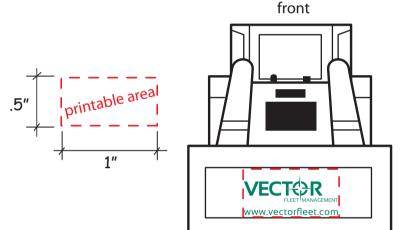

CAREFULLY REVIEW THE ARTWORK ATTACHED.

Order#: 125344

**Product:** Bulldozer Stress Ball

Item #: 1364-313055

Imprint Method: Pad Print on the Scoop - Green 341

NOTE: "Fleet Management" text is smaller than our recommended minimum font size. As is, the text may be very difficult to read.

## Option 1:Logo As Is

www.vectorfleet.com

**Enlarged for Clarity** 

Actual Sze of Imprint
Dotted Lines Do Not Print