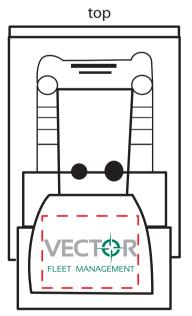

CAREFULLY REVIEW THE ARTWORK ATTACHED.

Order#: 125344

**Product:** Bulldozer Stress Ball

Item #: 1364-313055

Imprint Method: Pad Print on the Scoop - Green 341

NOTE: "Fleet Management" text is smaller than our recommended minimum font size. As is, the text may be very difficult to read.

## Option 1:Logo As Is

www.vectorfleet.com

**Enlarged for Clarity** 

Actual Sze of Imprint
Dotted Lines Do Not Print

#### **Option 2: Recommended Layout**

**Enlarged for Clarity** 

Actual Sze of Imprint
Dotted Lines Do Not Print