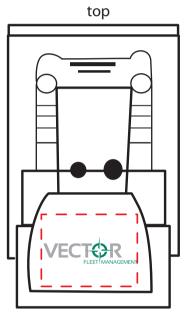

CAREFULLY REVIEW THE ARTWORK ATTACHED.

Order#: 125344

**Product:** Bulldozer Stress Ball

Item #: 1364-313055

Imprint Method: Pad Print on the Scoop - Green 341

NOTE: "Fleet Management" text is smaller than our recommended minimum font size. As is, the text may be very difficult to read.

Order#: 125344

Product: Bulldozer Stress Ball Item #: 1364-313055

Imprint Method: Pad Print on the Roof - Green 341, Metallic Silver 877

NOTE: "Fleet Management" text is smaller than our recommended minimum font size. As is, the text may be very difficult to read.

# **Option 2: Recommended Layout**

Actual Sze of Imprint
Dotted Lines Do Not Print