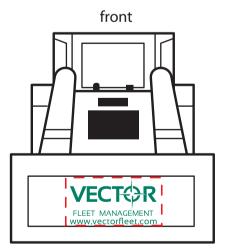

Order#: 125344

Product: Bulldozer Stress Ball Item #: 1364-313055

Imprint Method: Pad Print on the Roof - Green 341, Metallic Silver 877

NOTE: "Fleet Management" text is smaller than our recommended minimum font size. As is, the text may be very difficult to read.

# **Option 2: Recommended Layout**

Actual Sze of Imprint
Dotted Lines Do Not Print