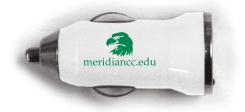

Order#: 125341 Product: Economy USB Car Charger - White Item #: 1016-309415 Imprint Method: Pad Print on the Side - Green 348

## PAGE 1 OF 2

Actual Size of Imprint Dotted Lines Do Not Print 3/4" W x 3/8" H

NOTE: Small details in art may fill in.