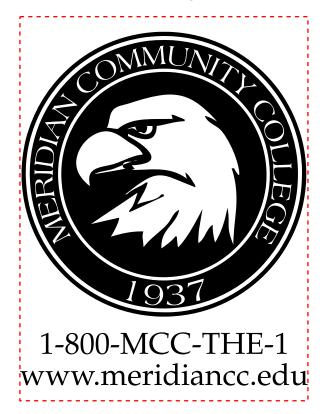

Order#: 125341 Product: Translucent Notebook 5 x 7 inch - Green Item #: 1087-101390 Imprint Method: Screen on the Front - White

60% OF ACTUAL SIZE

PAGE 2 OF 2

eProof

Actual Size of Imprint Dotted Lines Do Not Print 4" H x 3" W