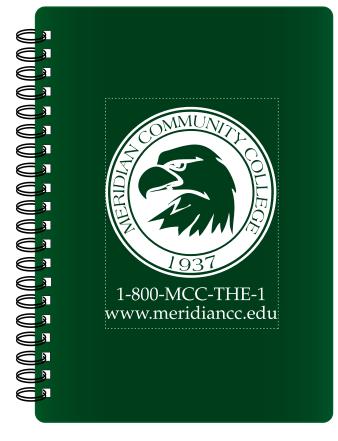

Order#: 125341 Product: Translucent Notebook 5 x 7 inch - Green Item #: 1087-101390 Imprint Method: Screen on the Front - White

60% OF ACTUAL SIZE

PAGE 2 OF 2

eProof

Actual Size of Imprint Dotted Lines Do Not Print 4" H x 3" W