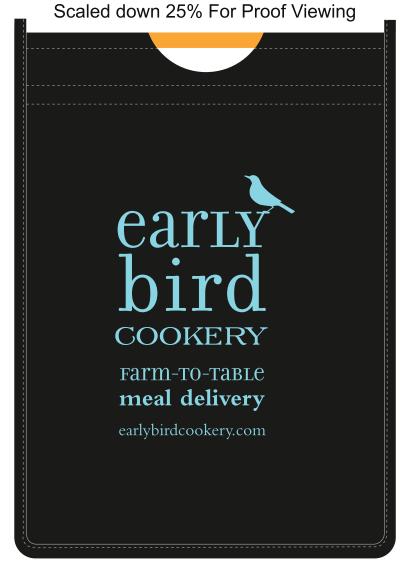

Order#: 125337

**Product:** Insulated Recycled P.E.T. Shopping Bag

**Item #**: 1008-304376

Imprint Method: Screen Print on the Front - PMS 310C

**Actual Size of Imprint Area** 13" x 11"