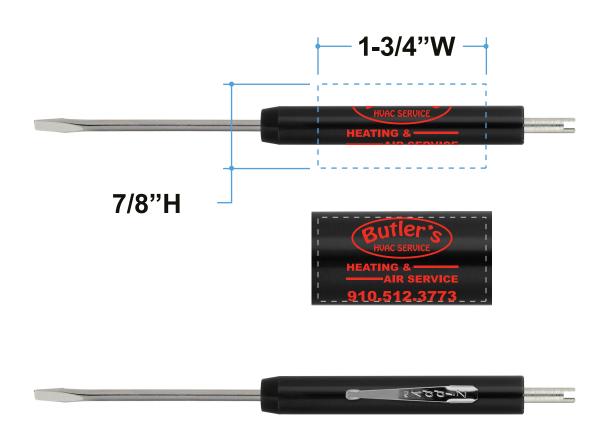

Order#: 125333

**Product:** Zippy Screwdriver Flat Blade/ Valve Core - Black

**Item #**: 1215-104436

Imprint Method: Screen Print on the Handle - Red 485

Actual Size of Imprint
Dotted Lines Do Not Print

## \*\*\*IMPORTANT INFORMATION\*\*\* (PLEASE READ)

Please proof carefully for spelling errors, omissions, and layout accuracy. It is your responsibility to correct any errors. Garrett Specialties assumes no responsibility for errors after a proof has been authorized to print. Please note changes or revisions to your proof from your original instructions may cause revision in your ship date. Delays in paper proof approval also may require a change in your schedule ship dates. Occasionally, some fax machines may distort the image. Please pay close attention to numbers.