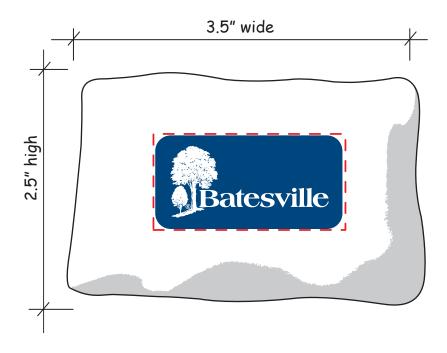

CAREFULLY REVIEW THE ARTWORK ATTACHED.

Order#: 125332

**Product:** Pillow Squeezies Stress Reliever

Item #: 1364-311245

Imprint Method: Screen Print on the Top of Pillow - PMS 541

Actual Size of Imprint
Dotted Lines Do Not Print