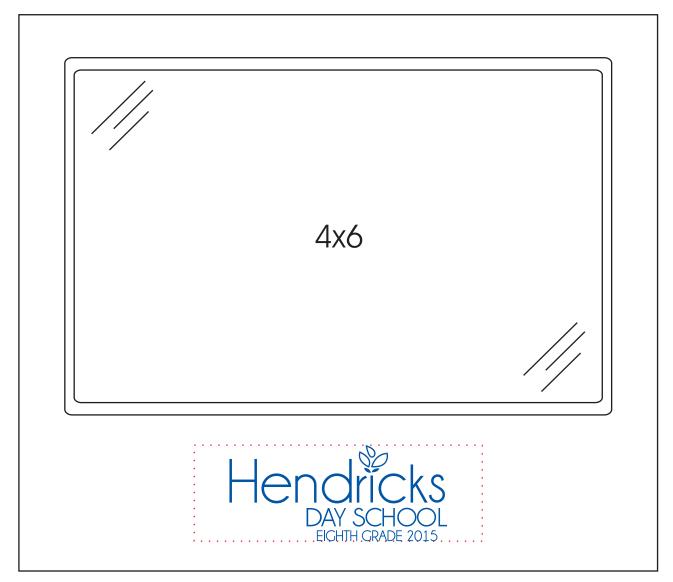

**Order#**: 125328

Product: Retrato Frame Item #: 1205-311410

Imprint Method: Screen Printed on the Front - Reflex Blue

Image Not To Size For Reference Only

Actual Size of Imprint
Dotted Lines Do Not Print