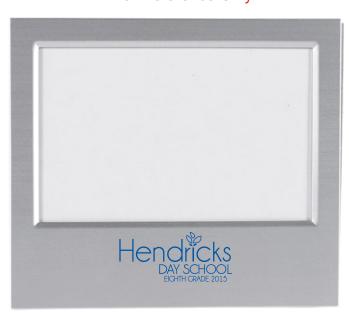

**Order#**: 125328

Product: Retrato Frame Item #: 1205-311410

Imprint Method: Screen Printed on the Front - Reflex Blue

Image Not To Size For Reference Only

Actual Size of Imprint
Dotted Lines Do Not Print