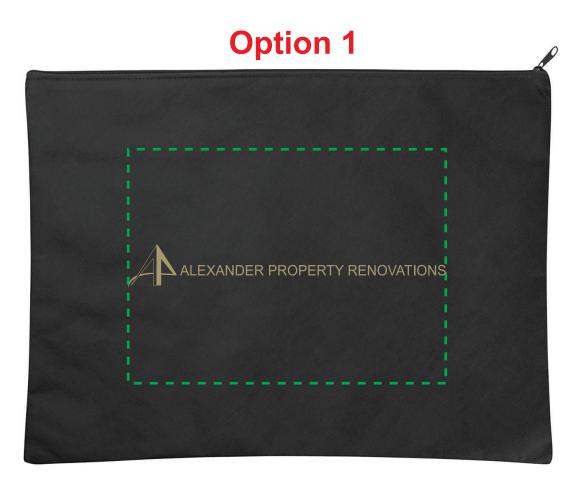

Order#: 125320

**Product:** Poly Pro Everyday Zippered Portfolio - Black

**Item #**: 1039-311753

Imprint Method: Screen Print on the Front - Metallic Gold 873

Images Not To Size
For Reference Only
\*\*Dotted Lines Do Not Print\*\*