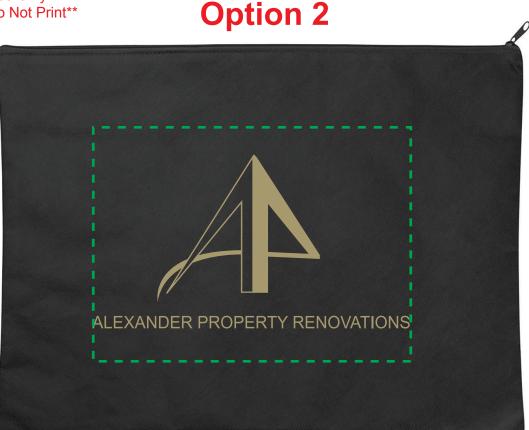

Order#: 125320

**Product:** Poly Pro Everyday Zippered Portfolio - Black

**Item #**: 1039-311753

Imprint Method: Screen Print on the Front - Metallic Gold 873

Images Not To Size
For Reference Only
\*\*Dotted Lines Do Not Print\*\*