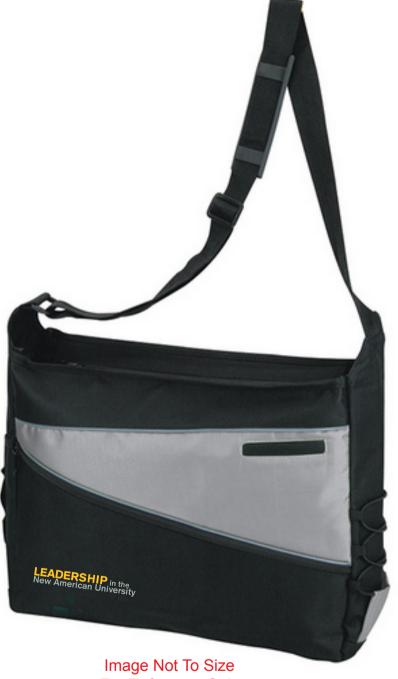

**Order#**: 125319

Product: 2Tone Computer Messenger Bag - Silver

Item #: 1087-306411

Imprint Method: Embroidery on the Front - PMS 123, PMS 443 (Match as close as possible)

## **NOTE:** Font was matched as close as possible

Actual Size of Imprint **Dotted Lines Do Not Print** 

For Reference Only