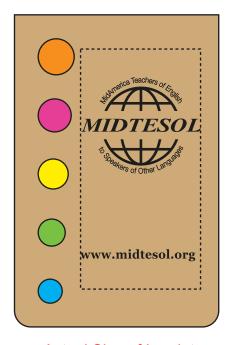

**Order#**: 125312

**Product**: Colorful Sticky Flag Folder - Natural

**Item #**: 1206-303816

Imprint Method: Screen Print on the First Side - Black

Actual Size of Imprint
Dotted Lines Do Not Print

www.midtesol.org

**Enlarged for Clarity** 