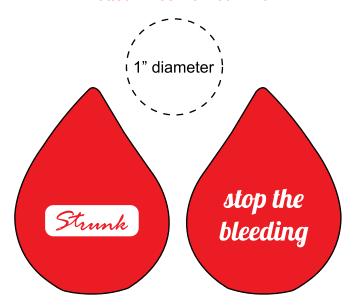

Order#: 125309

**Product:** Gel-ee Gripper Dropper Stress Ball - Red

**Item #**: 1008-305025

Imprint Method: Pad Print on the Front & Back - White

## Actual Size of MAX Imprint Area Dotted Lines Do Not Print