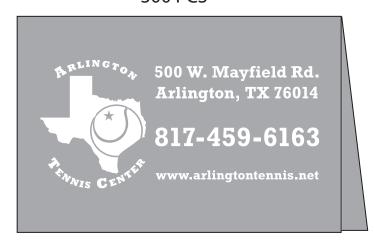

**Order#**: 125304

**Product:** Vinyl Card Holder - Black & Silver

**Item #**: 1206-102897

Imprint Method: Screen Print on the Front Flap - White

Actual Size of Imprint: 3 7/8" W x 2 3/8" H

## **300 PCS**