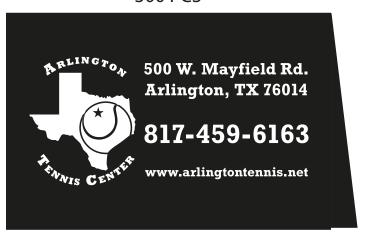

**Order#**: 125304

**Product:** Vinyl Card Holder - Black & Silver

**Item #**: 1206-102897

Imprint Method: Screen Print on the Front Flap - White

Actual Size of Imprint: 3 7/8" W x 2 3/8" H

## 75% of actual size 300 PCS

## **300 PCS**