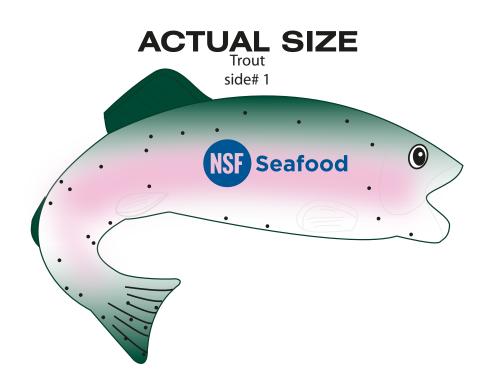

PAGE 4 OF 6

Order#: 125301

Product: Trout Stress Ball Item #: 1008-304231

Imprint Method: Pad Print on the First Side - 294 Blue

# \*\*\*PLEASE VERIFY IF ALL ARTWORK IS CORRECT.\*\*\*