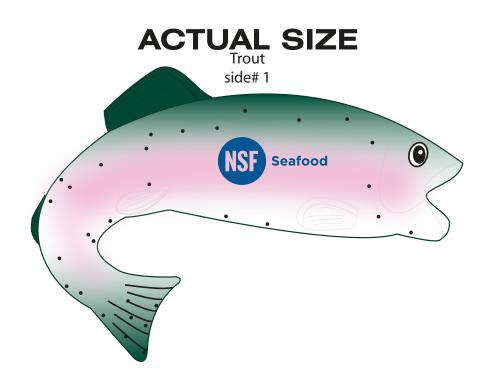

PAGE 4 OF 6

Order#: 125301

Product: Trout Stress Ball Item #: 1008-304231

Imprint Method: Pad Print on the First Side - 294 Blue

# \*\*\*PLEASE VERIFY IF ALL ARTWORK IS CORRECT.\*\*\*