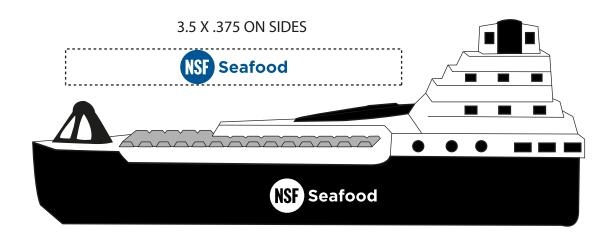

Fax: 1-856 424-5269

Hours of Operation: 9:00 - 5:30 pm Eastern, M - F

Customer Service E-mail: service@garrettspecialties.com

PAGE 2 OF 6

Order#: 125301

**Product:** Container Ship Stress Ball

Item #: 1008-100927

Imprint Method: Pad Print on the First Side - White

# \*\*\*PLEASE VERIFY IF ALL ARTWORK IS CORRECT.\*\*\*

NOTE: "Seafood" was enlarged.