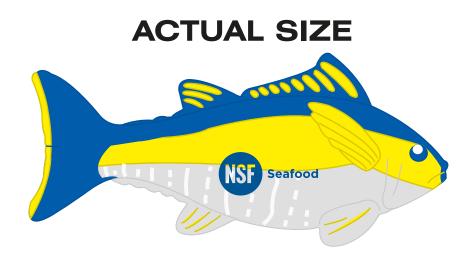

Fax: 1-856 424-5269

Hours of Operation: 9:00 - 5:30 pm Eastern, M - F

Customer Service E-mail: service@garrettspecialties.com

PAGE 5 OF 6

Order#: 125301

**Product:** Yellowfin Tuna Stress Reliever

Item #: 1008-304758

Imprint Method: Pad Print on the Side 1 - 294 Blue

# \*\*\*PLEASE VERIFY IF ALL ARTWORK IS CORRECT.\*\*\*