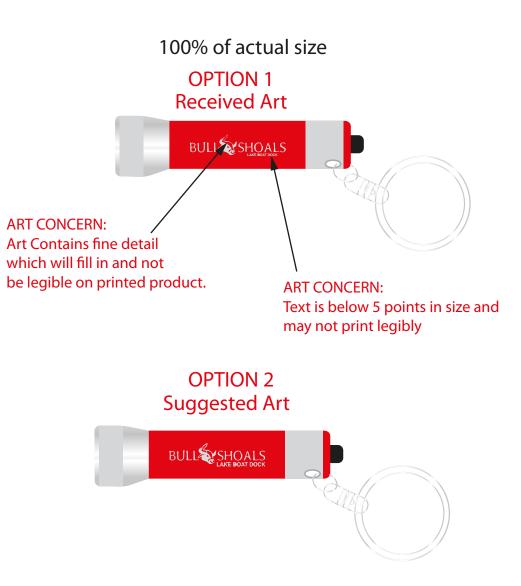

Order#: 125296 Product: Mini 3 LED Aluminum Keylight - Red Item #: 1016-310049 Imprint Method: Laser Engraved on the Side 1

## \*\*\*IMPORTANT INFORMATION\*\*\* (PLEASE READ)

Please proof carefully for spelling errors, omissions, and layout accuracy. It is your responsibility to correct any errors. Garrett Specialties assumes no responsibility for errors after a proof has been authorized to print. Please note changes or revisions to your proof from your original instructions may cause revision in your ship date. Delays in paper proof approval also may require a change in your schedule ship dates. Occasionally, some fax machines may distort the image. Please pay close attention to numbers.

It is imperative that you view your e-proof and submit your approval and/or changes promptly to maintain your anticipated delivery date.

Please keep in mind that this virtual proof is not a printed sample of your artwork on our product. The size and placement of the artwork may vary from this proof when actually printed on the product. Carefully review the attached proof for verification of copy & layout.