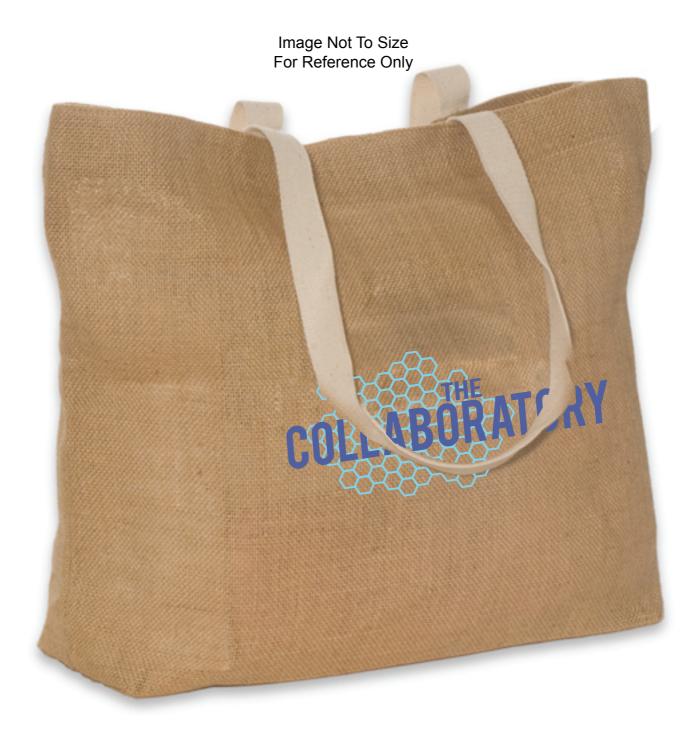

<u>Order#</u>: 125281 <u>Product</u>: Eco-Green Jute Tote <u>Item #</u>: 1097-105160 <u>Imprint Method</u>: Image Bonding On Front

## PAGE 1 OF 2

Imprint Area: 9"w x 8-1/2"h Bold artwork only – no fine text or graphics – minimum 32 pt. font size

> Actual Size of Imprint Dotted Lines Do Not Print

Please keep in mind that this virtual proof is not a printed sample of your artwork on our product. The size and placement of the artwork may vary from this proof when actually printed on the product. Carefully review the attached proof for verification of copy & layout.