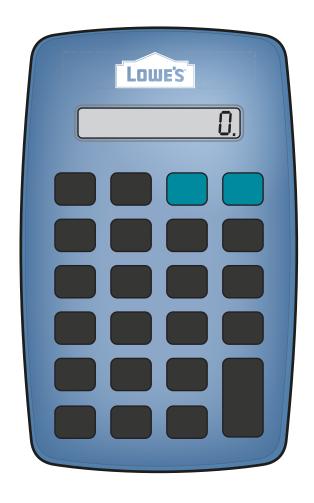

PAGE 1 OF 2

**Order#**: 125183

**Product:** Value Calculator - Transsucent Blue

**Item #**: 1056-105257

Imprint Method: Screen Print on the Above Display - White