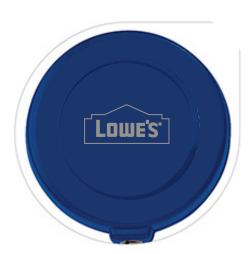

PAGE 2 OF 2

Order#: 125183

Product: Badge Holder- Retractable - Royal

Item #: 1005-105359

Imprint Method: 4 Color Process on the Front - Metallic Silver 877

# PLEASE INDICATE OPTON 1 OR OPTION 2 IN COMMENT BOX AREA WHEN APPROVING.

#### **OPTION 2**