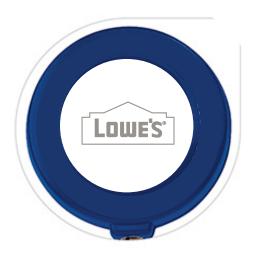

PAGE 2 OF 2

Order#: 125183

Product: Badge Holder- Retractable - Royal

Item #: 1005-105359

Imprint Method: 4 Color Process on the Front - Metallic Silver 877

# PLEASE INDICATE OPTON 1 OR OPTION 2 IN COMMENT BOX AREA WHEN APPROVING.

### **OPTION 1**

Actual Size of Imprint
Dotted Lines Do Not Print
1-1/8" dia.