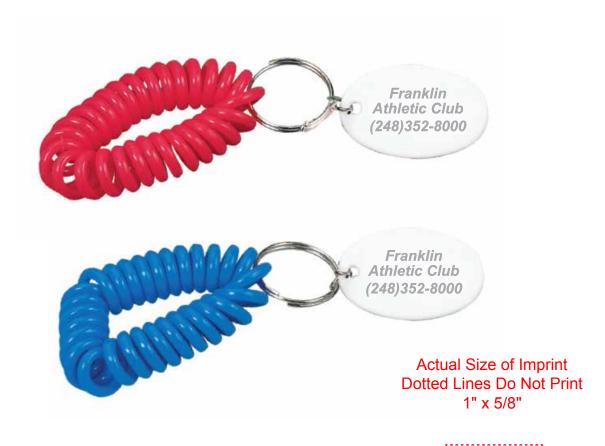

**Order#**: 125130

Product: Bracelet Coil Keychains - Red & Blue

**Item #**: 1092-302475

Imprint Method: Screen Print on the Second Side - White Oval Tag - Silver 877

Franklin Athletic Club (248)352-8000