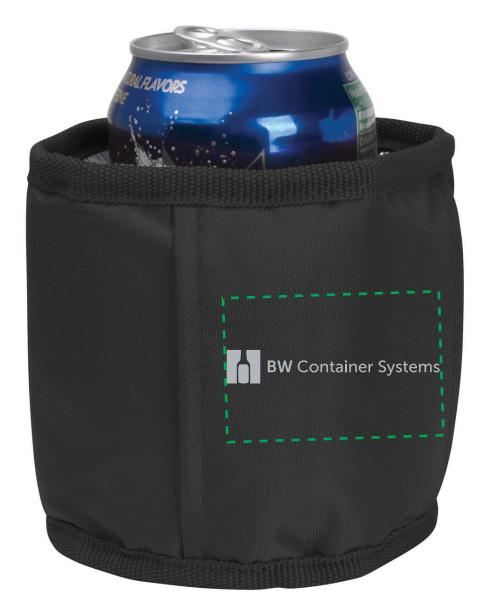

PAGE 1 OF 2

**Order#**: 125052

**Product:** Chill By Flexi Freeze Can Holder - Black

**Item #**: 1039-306505

Imprint Method: Screen Print on the Front - Gray 429

Actual Size of Imprint
Dotted Lines Do Not Print
2.25W x 1.5H