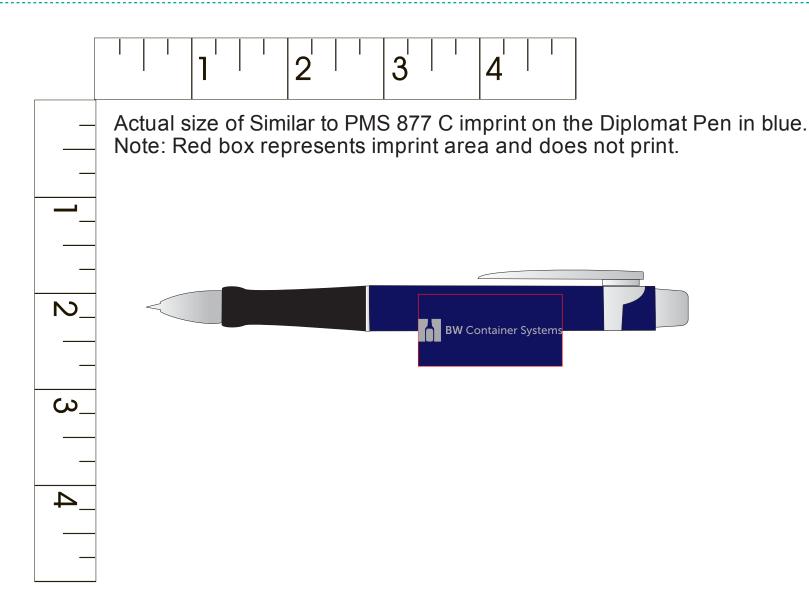

PAGE 2 OF 2

**Order#**: 125052

Product: Diplomat Pen - Metallic Blue

**Item #**: 1280-301097

Imprint Method: Pad Print on the Barrel - Metallic Silver 877