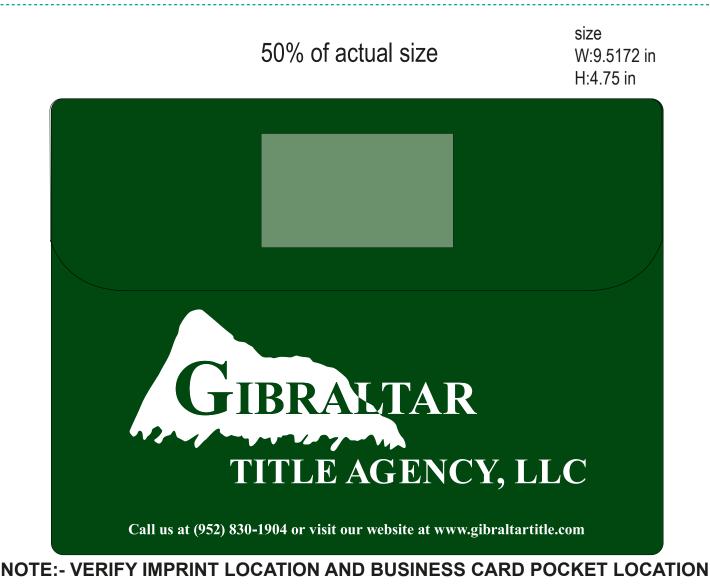

Order#: 124919 Product: Junior Portfolio - Forest Green Item #: 1206-102771 Imprint Method: Screen Print on the Below Flap - White

## \*\*\*IMPORTANT INFORMATION\*\*\* (PLEASE READ)

Please proof carefully for spelling errors, omissions, and layout accuracy. It is your responsibility to correct any errors. Garrett Specialties assumes no responsibility for errors after a proof has been authorized to print. Please note changes or revisions to your proof from your original instructions may cause revision in your ship date. Delays in paper proof approval also may require a change in your schedule ship dates. Occasionally, some fax machines may distort the image. Please pay close attention to numbers.

It is imperative that you view your e-proof and submit your approval and/or changes promptly to maintain your anticipated delivery date.

Please keep in mind that this virtual proof is not a printed sample of your artwork on our product. The size and placement of the artwork may vary from this proof when actually printed on the product. Carefully review the attached proof for verification of copy & layout.