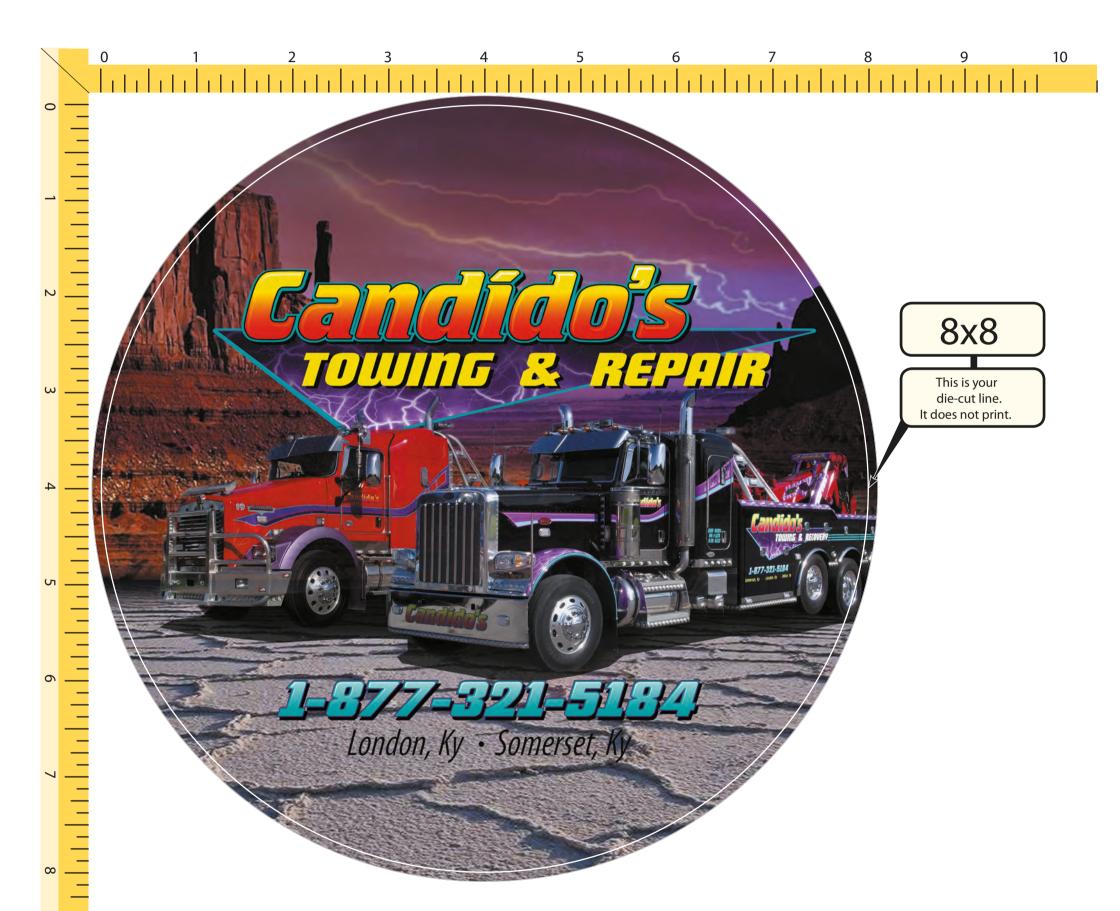

**Order#**: 124918

**Product:** Fabric Surface Mousepads 8

Item #: 1006-101347

Imprint Method: 4 Color Process on the Front - 4 Color Process

## \*\*\*IMPORTANT INFORMATION\*\*\* (PLEASE READ)

Please proof carefully for spelling errors, omissions, and layout accuracy. It is your responsibility to correct any errors. Garrett Specialties assumes no responsibility for errors after a proof has been authorized to print. Please note changes or revisions to your proof from your original instructions may cause revision in your ship date. Delays in paper proof approval also may require a change in your schedule ship dates. Occasionally, some fax machines may distort the image. Please pay close attention to numbers.

It is imperative that you view your e-proof and submit your approval and/or changes promptly to maintain your anticipated delivery date.

Please keep in mind that this virtual proof is not a printed sample of your artwork on our product. The size and placement of the artwork may vary from this proof when actually printed on the product. Carefully review the attached proof for verification of copy & layout.