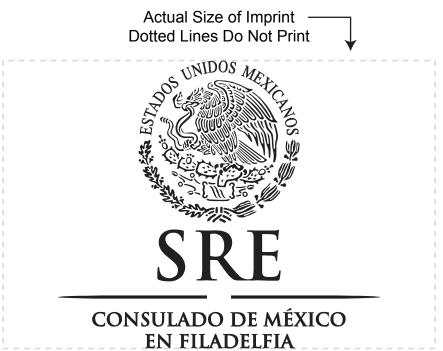

Product: Pacesetter Folder - Debossed

Item #: 1086-310352

Imprint Method: Debossed

Image Not To Size For Reference Only

> **DEBOSS** (LOWER CENTER)

Please note that the art you've submitted is very detailed and will close in some areas due to size and complexity. The areas in question are: Estados Unidos Mexicanos art falls below minimums and may fill in or not printPlease advise if you would like to submit new

The art was altered to meet the printing standards for the item ordered. The following changes were made: stacked art and enlarged graphic.