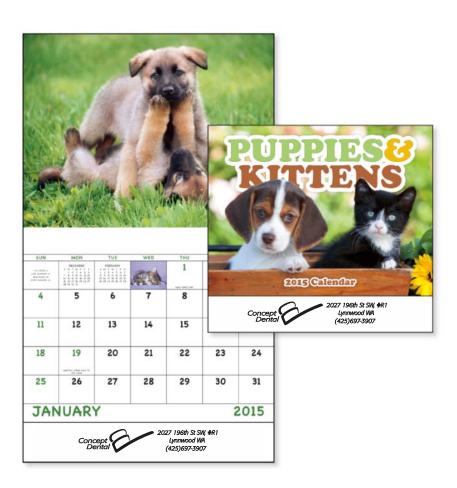

Order#: 122274

**Product:** Puppies and Kittens Wall Calendar

Item #: 1146-102087

Imprint Method: Offset Printing on the Drop Ad Below Pad - Black

Actual Size of Imprint **Dotted Lines Do Not Print** 9-1/2"w x 1-3/8"h

2027 196th St SW, #R1 Lynnwood WA (425)697-3907

Image Not To Size For Reference Only