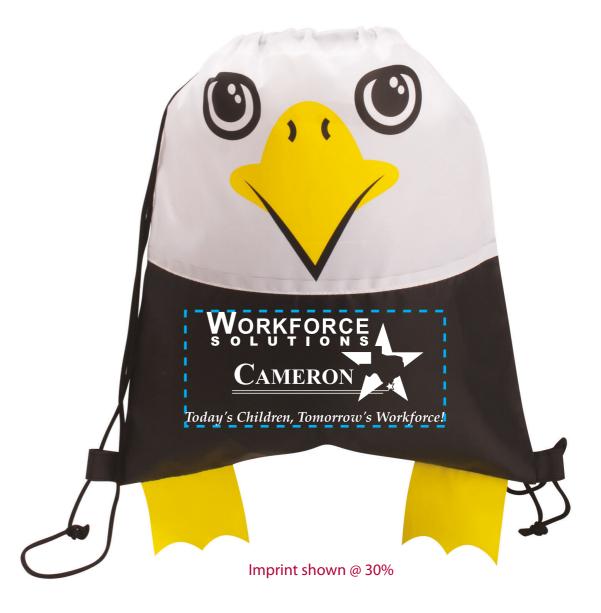

Order#: 124038

Product: Paws 'N' Claws Sport Pack - Penguin, Duck, Eagle, Elephant, Frog, Lion, Monkey, Owl, Gator, Tiger

Imprint Method: Screen Print on the Bottom Center - White / Black

Same Imprint On Item Color (Elephant, Frog, Monkey, Owl)