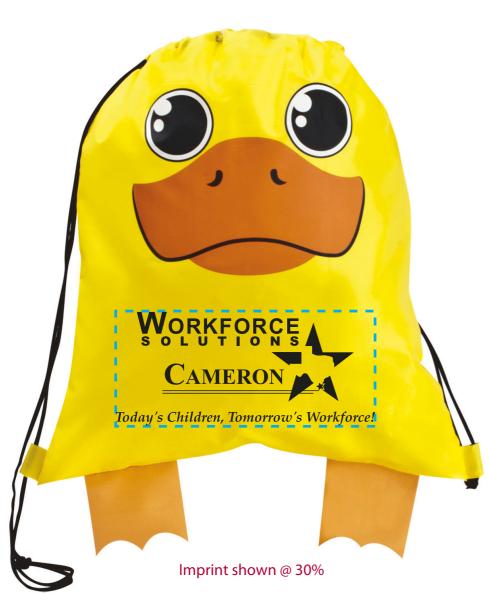

Order#: 124038

Product: Paws 'N' Claws Sport Pack - Penguin, Duck, Eagle, Elephant, Frog, Lion, Monkey, Owl, Gator, Tiger

Imprint Method: Screen Print on the Bottom Center - White / Black

Same Imprint On Item Color (Elephant, Frog, Monkey, Owl)