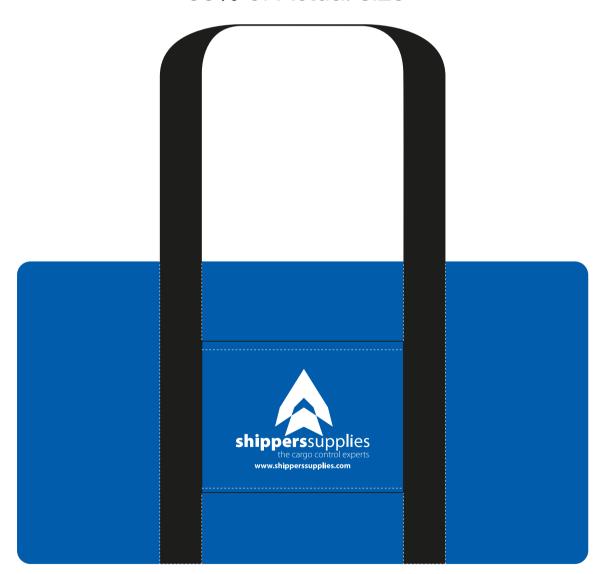

PAGE 3 OF 3

Order#: 124471

Product: Polyester Duffel Bag - Royal

Item #: 1206-105250

Imprint Method: Screen Print on the Front Pocket - White

Imprint size: 3.9778"w x 3"h