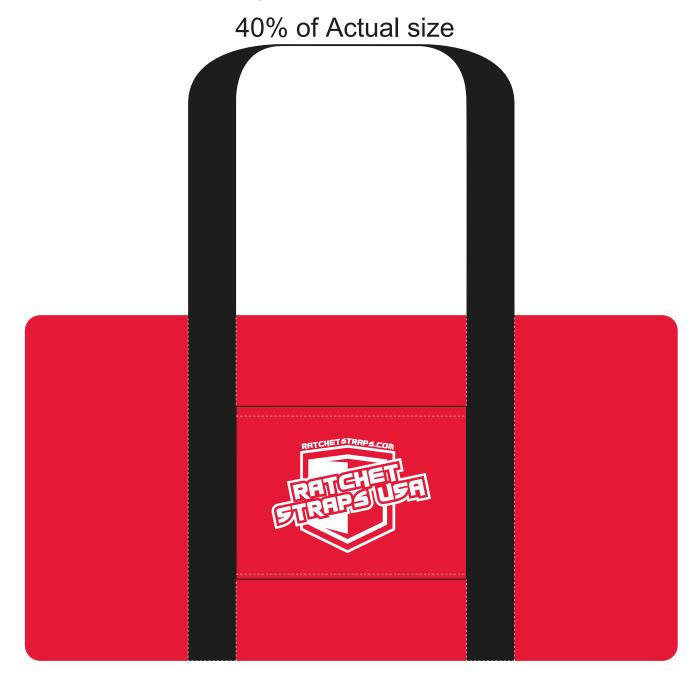

PAGE 1 OF 3

Order#: 124471

**Product:** Polyester Duffel Bag - Red

**Item #**: 1206-105250

Imprint Method: Screen Print on the Front Pocket - White

**Imprint size:** 4.1522"w x 3"h