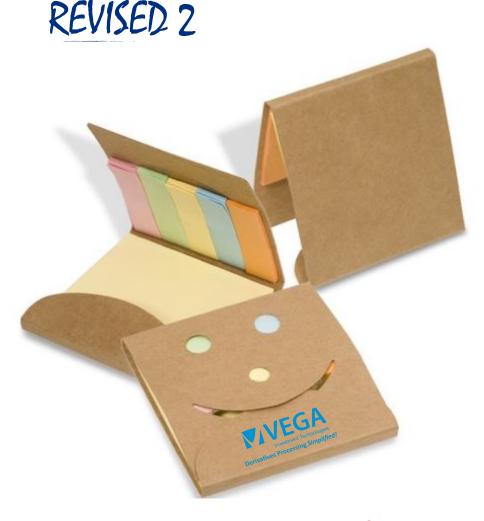

CAREFULLY REVIEW THE ARTWORK ATTACHED.

Order#: 124466

**Product:** Smiley Sticky Note Pack

**Item #**: 1097-300258

Imprint Method: Pad Print on the Front Flap - Process Blue, White & Black

PAGE 2 OF 2

Actual Size of Imprint **Dotted Lines Do Not Print** 2"w x 3/4"h on front flap

Image Not To Size For Reference Only

#### \*\*\*IMPORTANT INFORMATION\*\*\* (PLEASE READ)

Please proof carefully for spelling errors, omissions, and layout accuracy. It is your responsibility to correct any errors. Garrett Specialties assumes no responsibility for errors after a proof has been authorized to print. Please note changes or revisions to your proof from your original instructions may cause revision in your ship date. Delays in paper proof approval also may require a change in your schedule ship dates. Occasionally, some fax machines may distort the image. Please pay close attention to numbers.

It is imperative that you view your e-proof and submit your approval and/or changes promptly to maintain your anticipated delivery date.

Please keep in mind that this virtual proof is not a printed sample of your artwork on our product. The size and placement of the artwork may vary from this proof when actually printed on the product. Carefully review the attached proof for verification of copy & layout.

Due to inherent technical differences in color monitors, the imprint colors and product colors depicted in the attached proof will not resemble those in the final product. We make every effort to match requested custom colors, but cannot guarantee a 100% exact match. Imprints are applied using pad or screen inks. These inks are hand mixed as close as possible to the requested color but may vary 2 to 4 shades. For this reason an exact PMS match cannot be guaranteed. Your order is ON HOLD until we receive an approval from you in reference to your artwork.