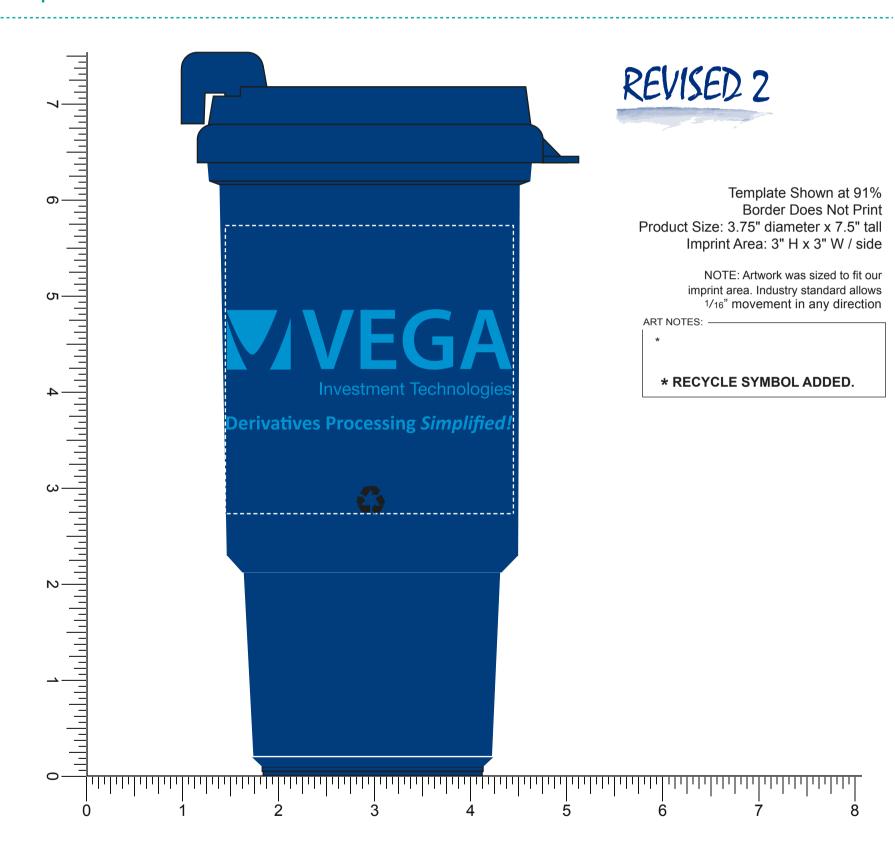

CAREFULLY REVIEW THE ARTWORK ATTACHED.

**Order#**: 124466

**Product:** 16 oz Auto Cup Recycled - Eco Navy Blue

Item #: 1116-105277

Imprint Method: Screen Print on the Front - Process Blue & White

PAGE 1 OF 2

### \*\*\*IMPORTANT INFORMATION\*\*\* (PLEASE READ)

Please proof carefully for spelling errors, omissions, and layout accuracy. It is your responsibility to correct any errors. Garrett Specialties assumes no responsibility for errors after a proof has been authorized to print. Please note changes or revisions to your proof from your original instructions may cause revision in your ship date. Delays in paper proof approval also may require a change in your schedule ship dates. Occasionally, some fax machines may distort the image. Please pay close attention to numbers.

It is imperative that you view your e-proof and submit your approval and/or changes promptly to maintain your anticipated delivery date.

Please keep in mind that this virtual proof is not a printed sample of your artwork on our product. The size and placement of the artwork may vary from this proof when actually printed on the product. Carefully review the attached proof for verification of copy & layout.

Due to inherent technical differences in color monitors, the imprint colors and product colors depicted in the attached proof will not resemble those in the final product. We make every effort to match requested custom colors, but cannot guarantee a 100% exact match. Imprints are applied using pad or screen inks. These inks are hand mixed as close as possible to the requested color but may vary 2 to 4 shades. For this reason an exact PMS match cannot be guaranteed.