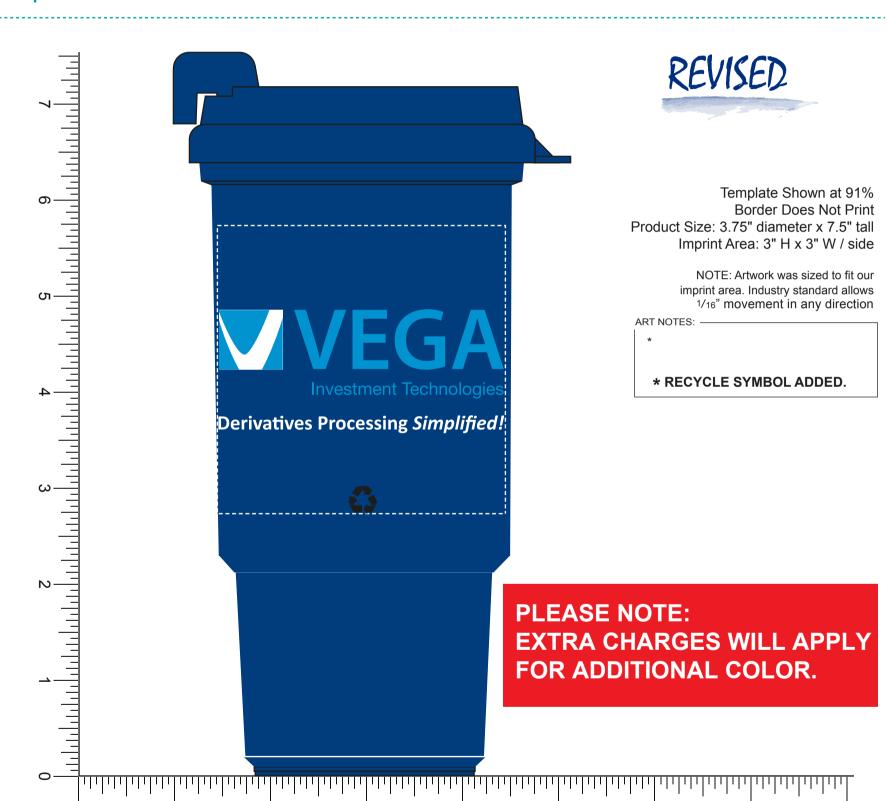

CAREFULLY REVIEW THE ARTWORK ATTACHED.

**Order#**: 124466

Product: 16 oz Auto Cup Recycled - Eco Navy Blue

Item #: 1116-105277

Imprint Method: Screen Print on the Front - Process Blue & White

PAGE 1 OF 2

#### \*\*\*IMPORTANT INFORMATION\*\*\* (PLEASE READ)

Please proof carefully for spelling errors, omissions, and layout accuracy. It is your responsibility to correct any errors. Garrett Specialties assumes no responsibility for errors after a proof has been authorized to print. Please note changes or revisions to your proof from your original instructions may cause revision in your ship date. Delays in paper proof approval also may require a change in your schedule ship dates. Occasionally, some fax machines may distort the image. Please pay close attention to numbers.

It is imperative that you view your e-proof and submit your approval and/or changes promptly to maintain your anticipated delivery date.

Please keep in mind that this virtual proof is not a printed sample of your artwork on our product. The size and placement of the artwork may vary from this proof when actually printed on the product. Carefully review the attached proof for verification of copy & layout.

Due to inherent technical differences in color monitors, the imprint colors and product colors depicted in the attached proof will not resemble those in the final product. We make every effort to match requested custom colors, but cannot guarantee a 100% exact match. Imprints are applied using pad or screen inks. These inks are hand mixed as close as possible to the requested color but may vary 2 to 4 shades. For this reason an exact PMS match cannot be guaranteed.