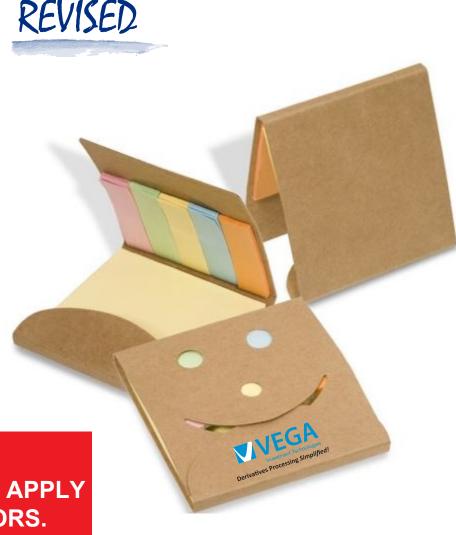

CAREFULLY REVIEW THE ARTWORK ATTACHED.

Order#: 124466

**Product:** Smiley Sticky Note Pack

**Item #**: 1097-300258

Imprint Method: Pad Print on the Front Flap - Process Blue, White & Black

PAGE 2 OF 2

Actual Size of Imprint **Dotted Lines Do Not Print** 2"w x 3/4"h on front flap

Derivatives Processing Simplified!

**PLEASE NOTE: EXTRA CHARGES WILL APPLY** FOR ADDITIONAL COLORS.

> Image Not To Size For Reference Only