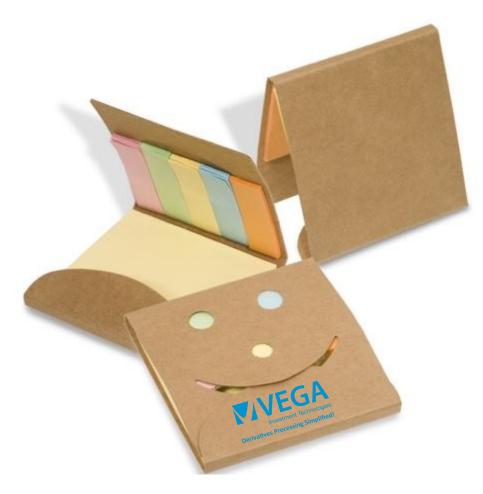

**CAREFULLY REVIEW THE ARTWORK ATTACHED.** 

Order#: 124466 Product: Smiley Sticky Note Pack Item #: 1097-300258 Imprint Method: Pad Print on the Front Flap - Process Blue

## PAGE 2 OF 2

eProof

Actual Size of Imprint Dotted Lines Do Not Print 2"w x 3/4"h on front flap

Image Not To Size For Reference Only

Due to inherent technical differences in color monitors, the imprint colors and product colors depicted in the attached proof will not resemble those in the final product. We make every effort to match requested custom colors, but cannot guarantee a 100% exact match. Imprints are applied using pad or screen inks. These inks are hand mixed as close as possible to the requested color but may vary 2 to 4 shades. For this reason an exact PMS match cannot be guaranteed. Your order is ON HOLD until we receive an approval from you in reference to your artwork.