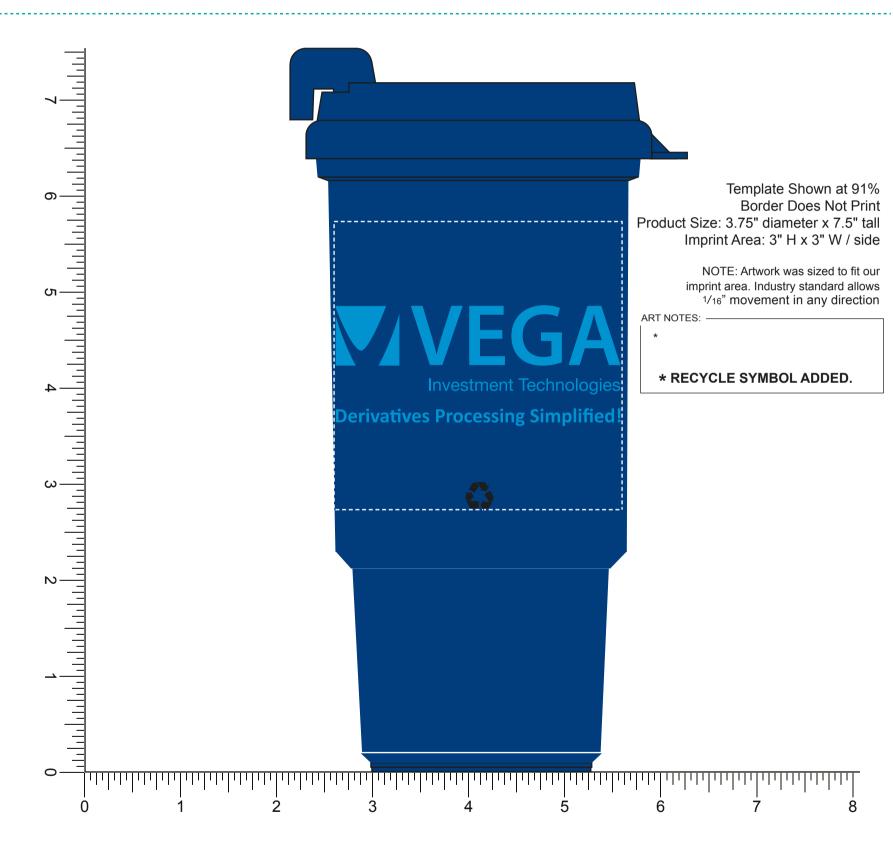

CAREFULLY REVIEW THE ARTWORK ATTACHED.

Order#: 124466 Product: 16 oz Auto Cup Recycled - Eco Navy Blue Item #: 1116-105277 Imprint Method: Screen Print on the Front - Process Blue

Due to inherent technical differences in color monitors, the imprint colors and product colors depicted in the attached proof will not resemble those in the final product. We make every effort to match requested custom colors, but cannot guarantee a 100% exact match. Imprints are applied using pad or screen inks. These inks are hand mixed as close as possible to the requested color but may vary 2 to 4 shades. For this reason an exact PMS match cannot be guaranteed. Your order is ON HOLD until we receive an approval from you in reference to your artwork.