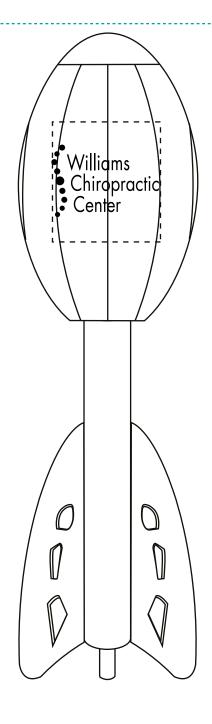

CAREFULLY REVIEW THE ARTWORK ATTACHED.

**Order#**: 124236

**Product:** Star Stress Reliever - Yellow

**Item #**: 1008-305896

Imprint Method: Pad Print on the front - Black

PAGE 2 OF 2