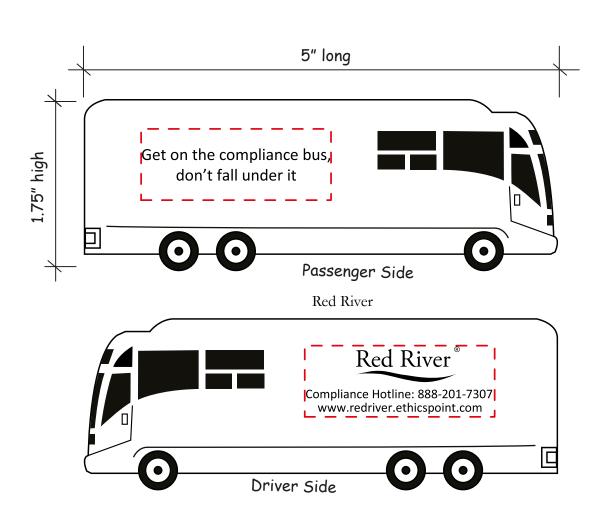

CAREFULLY REVIEW THE ARTWORK ATTACHED.

Order#: 124326

**Product:** Motor Coach Stress Reliever

**Item #**: 1364-308056

Imprint Method: Screen Print on the Passenger & Driver Side - Black

PAGE 1 OF 2