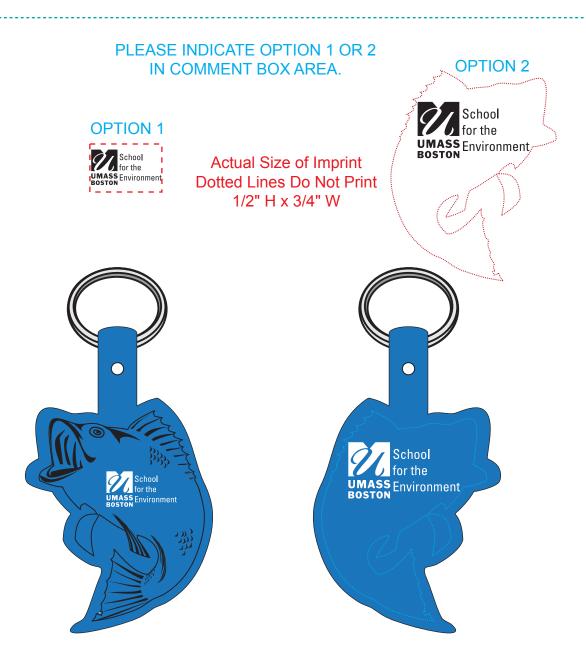

CAREFULLY REVIEW THE ARTWORK ATTACHED.

Order#: 124308

Product: Fish KeyTag - Blue Item #: 1098-304100

Imprint Method: Screen Print on the One Side - White

PAGE 1 OF 2

## \*\*\*IMPORTANT INFORMATION\*\*\* (PLEASE READ)

Please proof carefully for spelling errors, omissions, and layout accuracy. It is your responsibility to correct any errors. Garrett Specialties assumes no responsibility for errors after a proof has been authorized to print. Please note changes or revisions to your proof from your original instructions may cause revision in your ship date. Delays in paper proof approval also may require a change in your schedule ship dates. Occasionally, some fax machines may distort the image. Please pay close attention to numbers.

It is imperative that you view your e-proof and submit your approval and/or changes promptly to maintain your anticipated delivery date.

Please keep in mind that this virtual proof is not a printed sample of your artwork on our product. The size and placement of the artwork may vary from this proof when actually printed on the product. Carefully review the attached proof for verification of copy & layout.