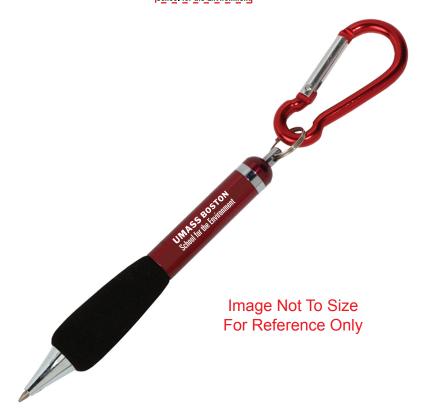

CAREFULLY REVIEW THE ARTWORK ATTACHED.

Order#: 124308

**Product:** Metal Pen with Carabiner - Blue

**Item #**: 1279-107592

Imprint Method: Screen Print on the Barrel of Pen - White

PAGE 2 OF 2

Actual Size of Imprint **Dotted Lines Do Not Print** 1" W x 1/4" H

> UMASS BOSTON School for the Environment