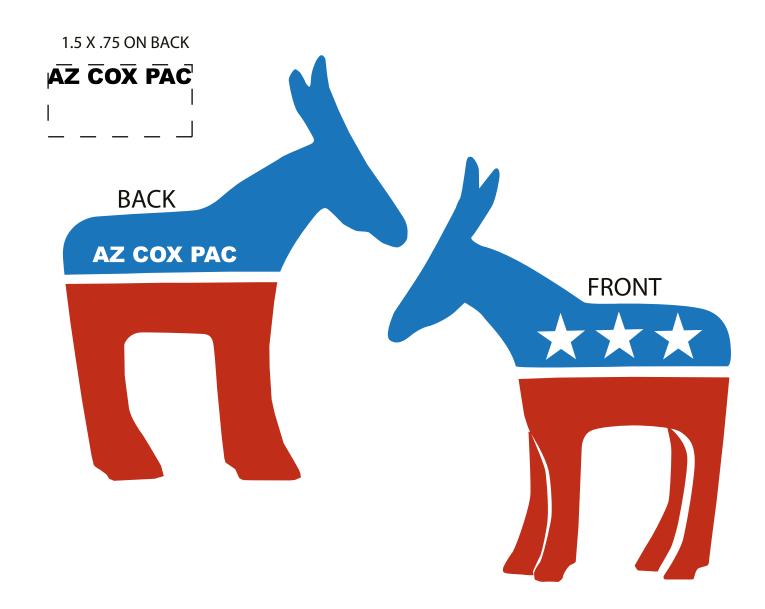

**CAREFULLY REVIEW THE ARTWORK ATTACHED.** 

### Order#: 124301 Product: Democratic Donkey Stress Ball Item #: 1008-100858 Imprint Method: Pad Print on the Back Side - White