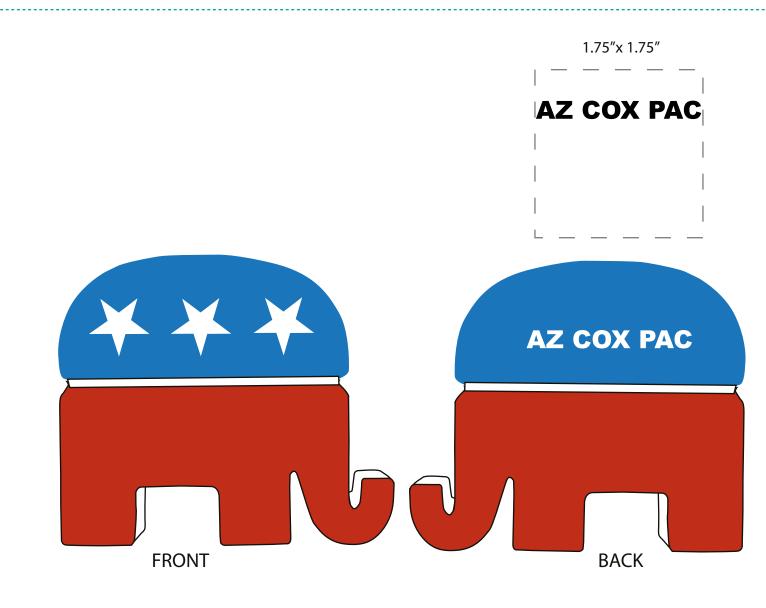

**CAREFULLY REVIEW THE ARTWORK ATTACHED.** 

Order#: 124301 Product: Republican Elephant Stress Ball Item #: 1008-100862 Imprint Method: Pad Print on the Back - White