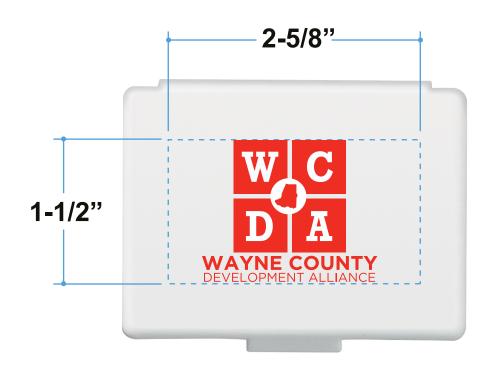

Order#: 124282

**Product:** Bio Ad Emergency Kit

**Item #**: 1215-301483

Imprint Method: Screen Print on the Top of Case - Red 485

## \*\*\*IMPORTANT INFORMATION\*\*\* (PLEASE READ)

Please proof carefully for spelling errors, omissions, and layout accuracy. It is your responsibility to correct any errors. Garrett Specialties assumes no responsibility for errors after a proof has been authorized to print. Please note changes or revisions to your proof from your original instructions may cause revision in your ship date. Delays in paper proof approval also may require a change in your schedule ship dates. Occasionally, some fax machines may distort the image. Please pay close attention to numbers.

It is imperative that you view your e-proof and submit your approval and/or changes promptly to maintain your anticipated delivery date.

Please keep in mind that this virtual proof is not a printed sample of your artwork on our product. The size and placement of the artwork may vary from this proof when actually printed on the product. Carefully review the attached proof for verification of copy & layout.

Due to inherent technical differences in color monitors, the imprint colors and product colors depicted in the attached proof will not resemble those in the final product. We make every effort to match requested custom colors, but cannot guarantee a 100% exact match. Imprints are applied using pad or screen inks. These inks are hand mixed as close as possible to the requested color but may vary 2 to 4 shades. For this reason an exact PMS match cannot be guaranteed. Your order is ON HOLD until we receive an approval from you in reference to your artwork.