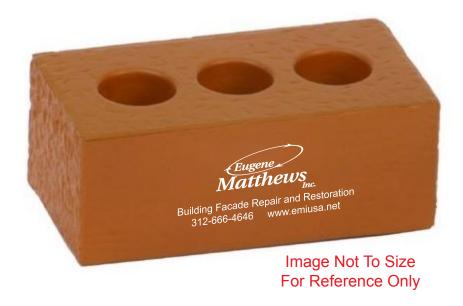

CAREFULLY REVIEW THE ARTWORK ATTACHED.

Order#: 124268

**Product:** Brick with Holes Stress Ball

Item #: 1008-304866

Imprint Method: Pad Print on the Flat Side - White

## **Imprint Areas:** 2-1/2" x 1" flat side

Building Facade Repair and Restoration 1 \_ 312-666-4646 \_ www.emiusa.net

Building Facade Repair and Restoration 1 \_ 312-666-4646 <u>www.emiusa.net</u> \_