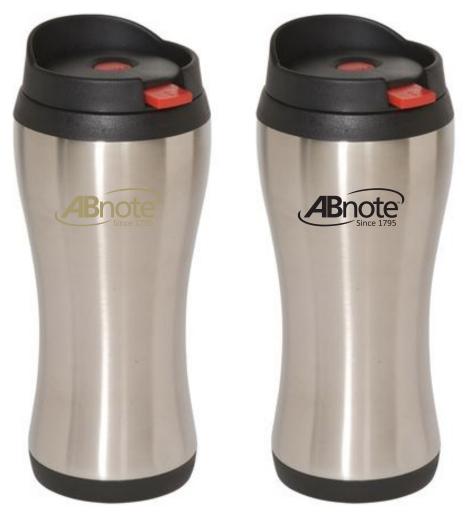

### \*\*\*RUSH PROOF\*\*\*

In order to meet your delivery date, here is a copy of your artwork so you can see what we are sending to the manufacturer to be printed. Immediate approval is required in order to maintain the supplier's production schedule.

**CAREFULLY REVIEW THE ARTWORK ATTACHED.** 

Order#:124230Product:Click 'N SipTumbler - Stainless SilverItem #:1097-300349Imprint Method:Pad Print on the One Side (Top Portion) - Metallic Gold 873

## PAGE 2 OF 4

eProof

Actual Size of Imprint Dotted Lines Do Not Print 1-3/4" sq. on top portion

NOTE: Gold may appear very light on silver item

#### Image Not To Size For Reference Only