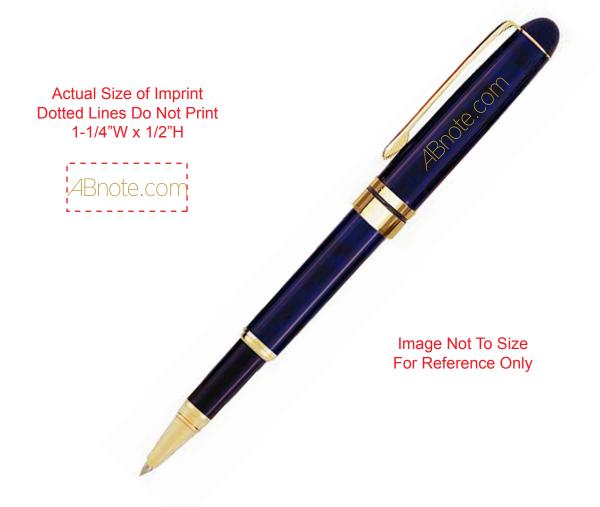

### \*\*\*RUSH PROOF\*\*\*

In order to meet your delivery date, here is a copy of your artwork so you can see what we are sending to the manufacturer to be printed. Immediate approval is required in order to maintain the supplier's production schedule.

**CAREFULLY REVIEW THE ARTWORK ATTACHED.** 

Order#: 124230 Product: Lismore Marble Rollerball Pen - Blue Item #: 1101-309285 Imprint Method: Screen Print on the Cap - Metallic Gold

## PAGE 3 OF 4

eProof