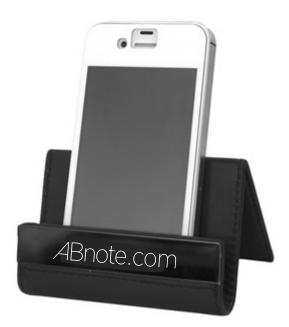

### \*\*\*RUSH PROOF\*\*\*

In order to meet your delivery date, here is a copy of your artwork so you can see what we are sending to the manufacturer to be printed. Immediate approval is required in order to maintain the supplier's production schedule.

**CAREFULLY REVIEW THE ARTWORK ATTACHED.** 

Order#: 124230 Product: Cell Phone and iPad Stand Item #: 1219-308445 Imprint Method: Pad Print on the Front - White

## PAGE 1 OF 4

eProof

Actual Size of Imprint Dotted Lines Do Not Print 0.375"H x 3"W

# ABnote.com

Image Not To Size For Reference Only