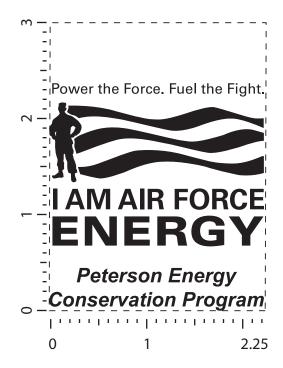

Order#: 124211

**Product:** Fold 'N Close Notebook - Translcent Blue

Item #: 1097-300600

Imprint Method: Pad Print on the Front Side - White