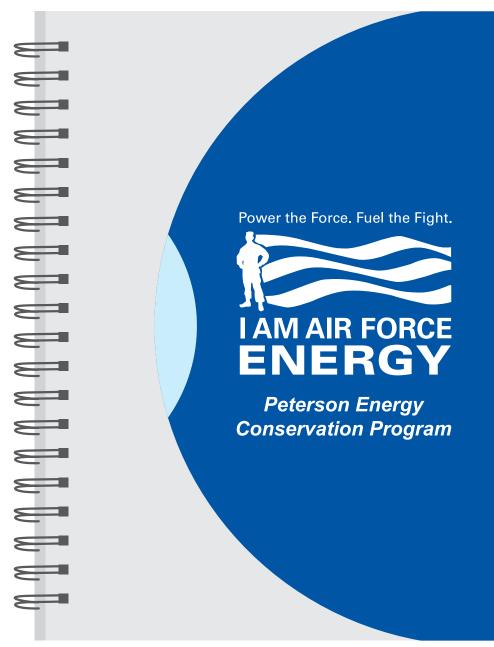

Order#: 124211

**Product:** Fold 'N Close Notebook - Translcent Blue

Item #: 1097-300600

Imprint Method: Pad Print on the Front Side - White