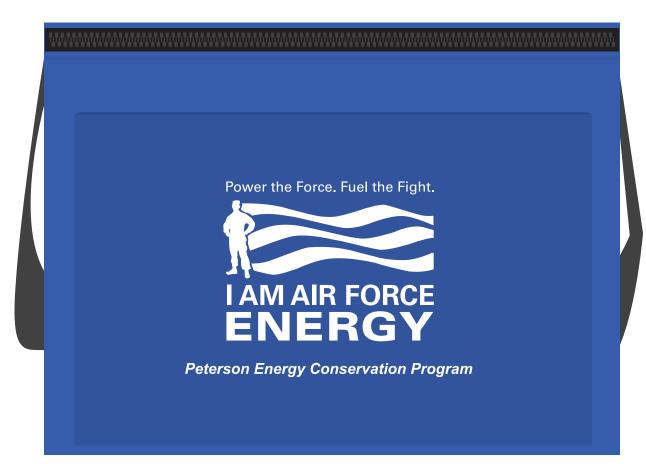

Order#: 124211

**Product:** Insulated Lunch Bag - Blue

**Item #**: 1097-301887

Imprint Method: Heat Transfer on the Front Pocket - White

Item shown @ 75% Enlarge @ 133.3% to see actual size