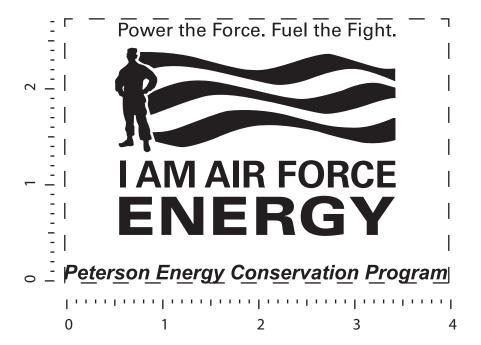

Order#: 124211

**Product:** Insulated Lunch Bag - Blue

**Item #**: 1097-301887

Imprint Method: Heat Transfer on the Front Pocket - White

Item shown @ 75% Enlarge @ 133.3% to see actual size