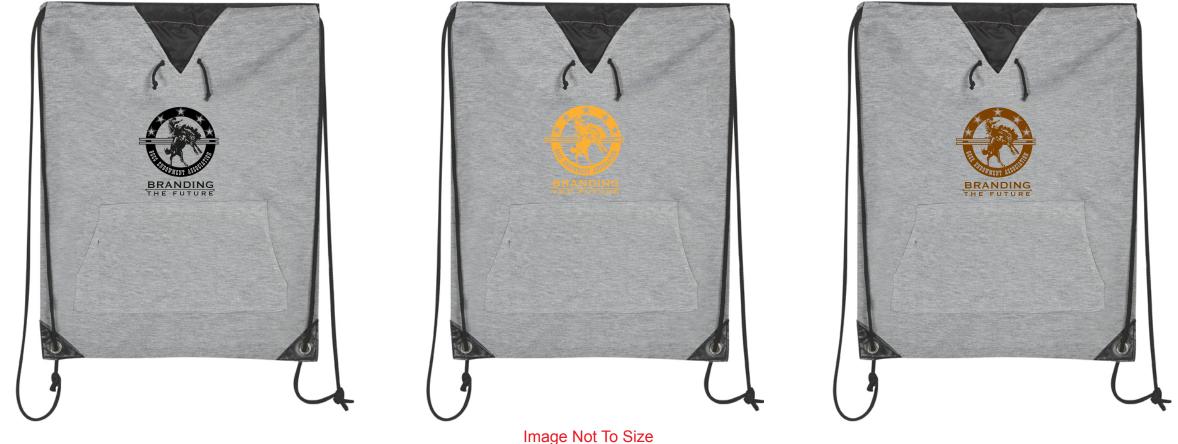

**Order#:** 124089 **Product:** Jersey Sweatshirt Drawstring - Gray **Item #:** 1219-306563 Imprint Method: Silkscreen on the Front - Black

Actual Size of Imprint **Dotted Lines Do Not Print** 5.5"H x 10"W

# **OPTION 1**

## **OPTION 3**

For Reference Only