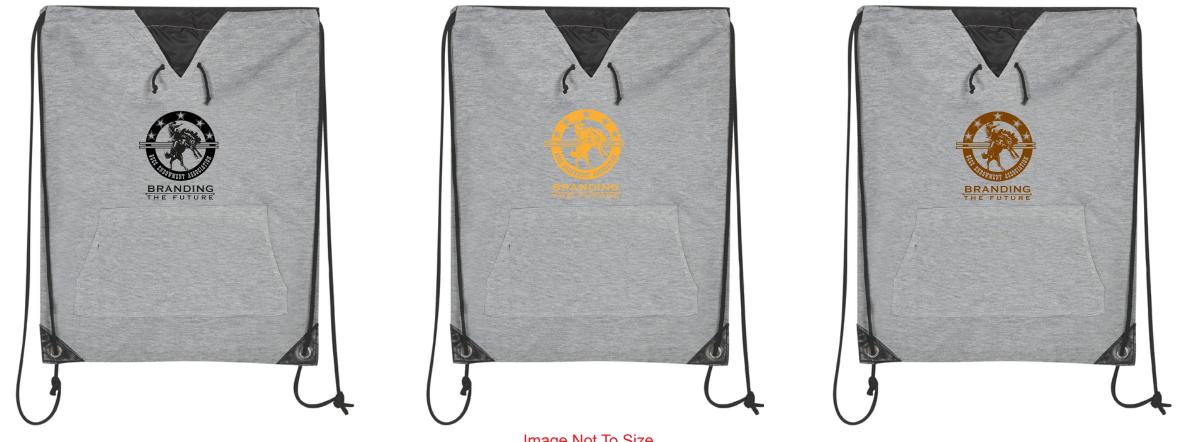

**Order#:** 124089 **Product:** Jersey Sweatshirt Drawstring - Gray **Item #:** 1219-306563 Imprint Method: Silkscreen on the Front - Black

Actual Size of Imprint **Dotted Lines Do Not Print** 5.5"H x 10"W

## **OPTION 2**

## **OPTION 3**

For Reference Only