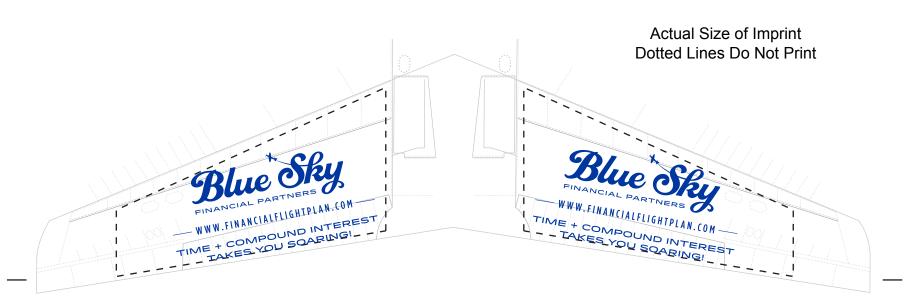

Order#: 124056

**Product**: Sonic Flyer Foam Glider

Item #: 1064-305473

Imprint Method: Pad Print - blue 286

## \*\*\*RUSH PROOF\*\*\*

In order to meet your delivery date, here is a copy of your artwork so you can see what we are sending to the manufacturer to be printed. Immediate approval is required in order to maintain the supplier's production schedule. CAREFULLY REVIEW THE ARTWORK ATTACHED.