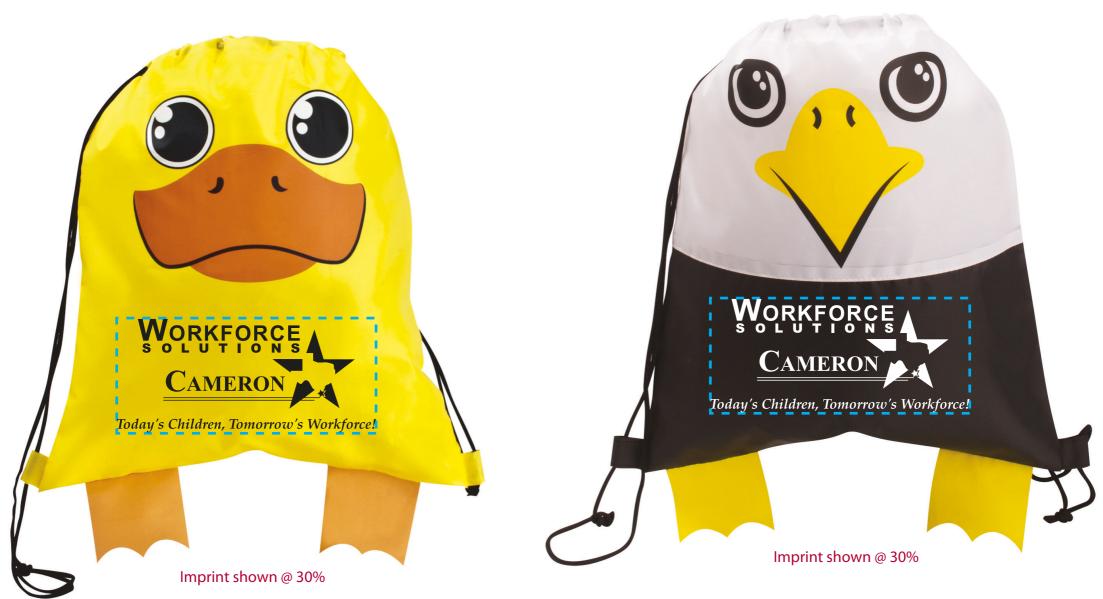

| 2 Split Rock Drive Suite 11, Cherry Hill, NJ 08003<br>Telephone: 1-856 424-4818 or 1-800 320-1510<br>Fax: 1-856 424-5269<br>Hours of Operation: 9:00 - 5:30 pm Eastern, M - F<br>Customer Service E-mail: service@garrettspecialties.com | Product:<br>Imprint Method: | 124038<br>Paws 'N' Claws Sport Pack - Cow, Duck, Eagle, Elephant, Frog, Lion, Monkey, Owl, Pig, Tiger<br>Screen Print on the Bottom Center - White / Black |
|------------------------------------------------------------------------------------------------------------------------------------------------------------------------------------------------------------------------------------------|-----------------------------|------------------------------------------------------------------------------------------------------------------------------------------------------------|
|                                                                                                                                                                                                                                          |                             |                                                                                                                                                            |

Same Imprint On Item Color (Cow, Lion, Pig, Tiger)

Same Imprint On Item Color (Elephant, Frog, Monkey, Owl)